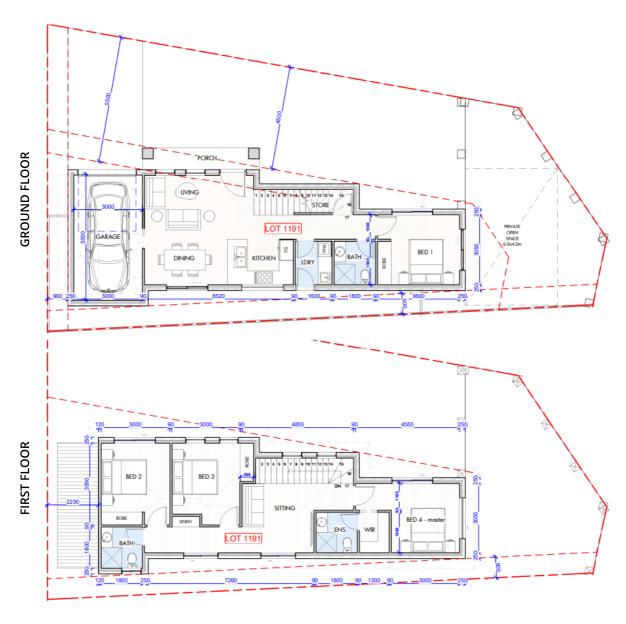

## Lot 119.1 | 22 Campbell Street, Grantham Farm

| TOTAL AREA | 164.09 m2 | 4  | 2 | Ġ |
|------------|-----------|----|---|---|
| PORCH      | 5.47 m2   | 90 |   |   |
| GF LIVING  | 63.53 m2  |    |   |   |
| GARAGE     | 19.44 m2  |    |   |   |
| FF LIVING  | 75.65 m2  |    |   |   |