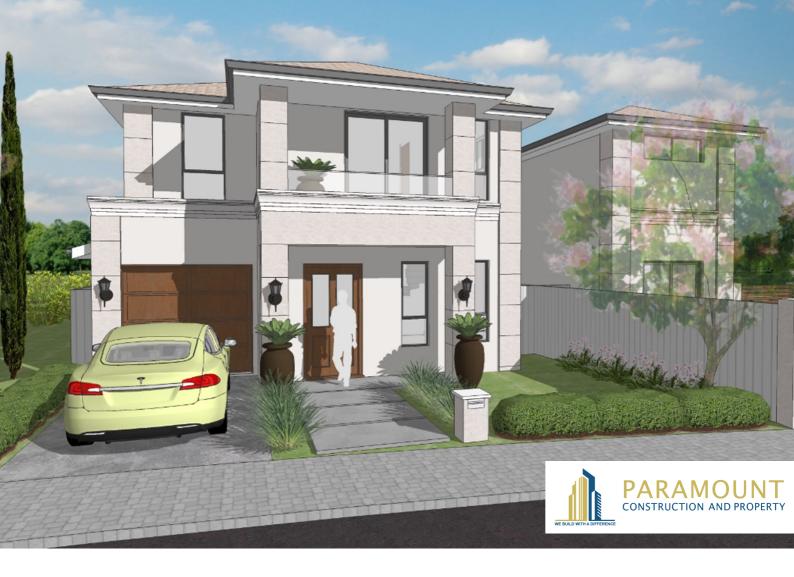

## Lot 119.1 | 22 Campbell Street, Grantham Farm

\$950,000

Land Size: 250 sqm

House Size: 164.09 sqm / 17.68 sq

## Lot 119.1 | 22 Campbell Street, Grantham Farm

| TOTAL AREA | 164.09 m2 | 4  | 2 | Ġ |
|------------|-----------|----|---|---|
| PORCH      | 5.47 m2   | 90 |   |   |
| GF LIVING  | 63.53 m2  |    |   |   |
| GARAGE     | 19.44 m2  |    |   |   |
| FF LIVING  | 75.65 m2  |    |   |   |