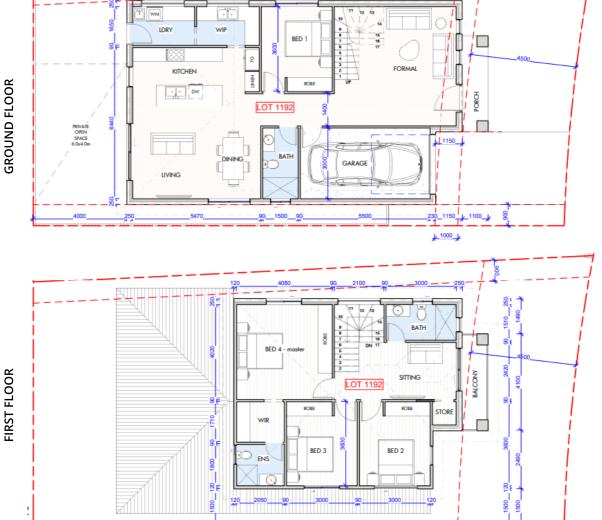

## Lot 119.2 | 22 Campbell Street , Grantham Farm

| BALCONY   | 4.63 m2   |
|-----------|-----------|
| FF LIVING | 75.48 m2  |
| GARAGE    | 18.66 m2  |
| GF LIVING | 101.21 m2 |
| PORCH     | 5.16 m2   |
|           |           |

**TOTAL AREA** 

© \*All drawings and photography are for illustrative purposes and should be used as a guide only. Paramount Construction reserve the right to withdraw packages, revise plans, specifications and pricing without notice or obligation. Copyright of plans and documentation used by Paramount Construction shall remain the exclusive property of the producing or authorised entity unless a license is issued otherwise. This house and land package is inclusive of GST. Paramount Construction have made all reasonable efforts to ensure the accuracy of this package flyer. It is recommended that the purchaser make their own enquiries in relation to this product offering and review their tender documentation with due care. Changes can be accommodated to the package as requested by the purchaser subject to permissibility, however any changes as directed by the purchaser will be at their own cost.