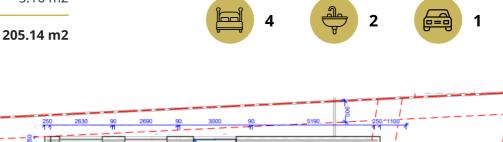

## \$1,000,000

Land Size: **250 sqm** House Size: **205.14 sqm / 22.11 sq** 

## Lot 119.2 | 22 Campbell Street , Grantham Farm

| BALCONY   | 4.63 m2   |
|-----------|-----------|
| FF LIVING | 75.48 m2  |
| GARAGE    | 18.66 m2  |
| GF LIVING | 101.21 m2 |
| PORCH     | 5.16 m2   |
|           |           |

**TOTAL AREA** 

© \*All drawings and photography are for illustrative purposes and should be used as a guide only. Paramount Construction reserve the right to withdraw packages, revise plans, specifications and pricing without notice or obligation. Copyright of plans and documentation used by Paramount Construction shall remain the exclusive property of the producing or authorised entity unless a license is issued otherwise. This house and land package is inclusive of GST. Paramount Construction have made all reasonable efforts to ensure the accuracy of this package flyer. It is recommended that the purchaser make their own enquiries in relation to this product offering and review their tender documentation with due care. Changes can be accommodated to the package as requested by the purchaser subject to permissibility, however any changes as directed by the purchaser will be at their own cost.