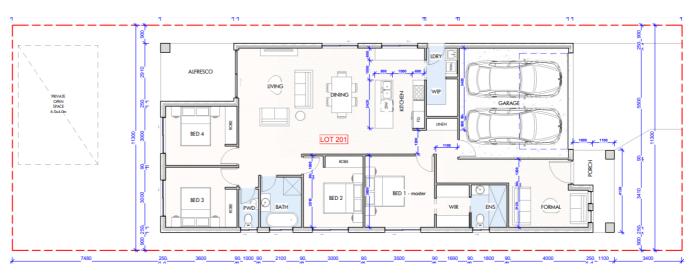

## Lot 201 | 22 Campbell Street , Grantham Farm

| TOTAL AREA | 206.46 m2 |
|------------|-----------|
| PORCH      | 6.30 m2   |
| GF LIVING  | 156.47 m2 |
| GARAGE     | 32.95 m2  |
| ALFRESCO   | 10.74 m2  |

**GROUND FLOOR** 

© \*All drawings and photography are for illustrative purposes and should be used as a guide only. Paramount Construction reserve the right to withdraw packages, revise plans, specifications and pricing without notice or obligation. Copyright of plans and documentation used by Paramount Construction shall remain the exclusive property of the producing or authorised entity unless a license is issued otherwise. This house and land package is inclusive of GST. Paramount Construction have made all reasonable efforts to ensure the accuracy of this package flyer. It is recommended that the purchaser make their own enquiries in relation to this product offering and review their tender documentation with due care. Changes can be accommodated to the package as requested by the purchaser subject to permissibility, however any changes as directed by the purchaser will be at their own cost.