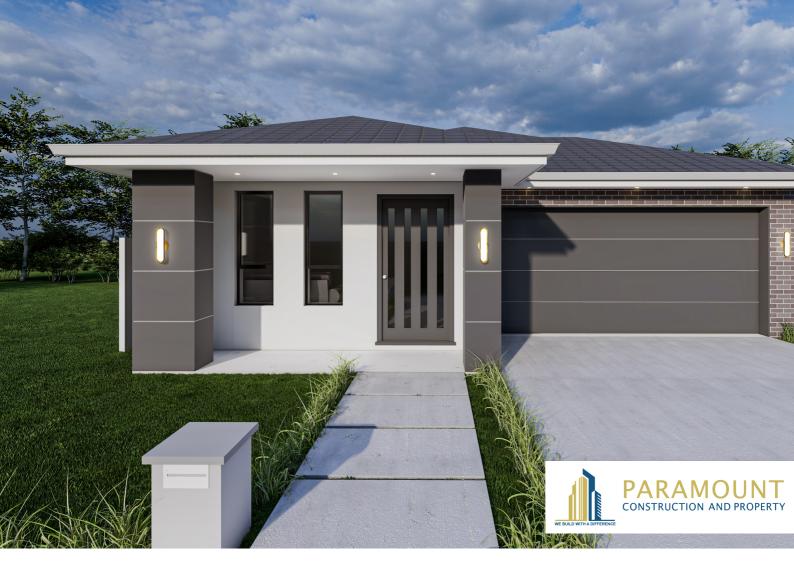

## Lot 201 | 22 Campbell Street , Grantham Farm

## \$1,300,000

Land Size: **381 sqm** House Size: **206.46 sqm / 22.25 sq** 

## Lifestyle Inclusions

- $\rightarrow$  Fixed site costs & BASIX requirements.
- $\rightarrow$  Cladding free full brick house.
- $\rightarrow$  2700mm ceiling height.
- $\rightarrow$  Tiles on the floor.
- $\rightarrow$  40mm stone benchtops featuring waterfall ends.
- $\rightarrow$  Soft close kitchen drawers.
- $\rightarrow$  Unlimited downlights throughout.
- $\rightarrow$  Video Intercom.
- $\rightarrow$  Full tile bathroom.
- $\rightarrow$  Full turnkey including landscaping, fencing and driveway and many more.