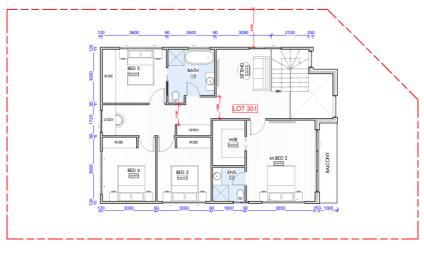

## Lot 301 | 22 Campbell Street , Grantham Farm

| ALFRESCO  | 9.46 m2   |
|-----------|-----------|
| BALCONY   | 4.51 m2   |
| FF LIVING | 109.98 m2 |
| GARAGE    | 33.99 m2  |
| GF LIVING | 103.35 m2 |
| PORCH     | 3.00 m2   |
|           |           |

264.29 m2

**GROUND FLOOR** 

FIRST FLOOR

© \*All drawings and photography are for illustrative purposes and should be used as a guide only. Paramount Construction reserve the right to withdraw packages, revise plans, specifications and pricing without notice or obligation. Copyright of plans and documentation used by Paramount Construction shall remain the exclusive property of the producing or authorised entity unless a license is issued otherwise. This house and land package is inclusive of GST. Paramount Construction have made all reasonable efforts to ensure the accuracy of this package flyer. It is recommended that the purchaser make their own enquiries in relation to this product offering and review their tender documentation with due care. Changes can be accommodated to the package as requested by the purchaser subject to permissibility, however any changes as directed by the purchaser will be at their own cost.