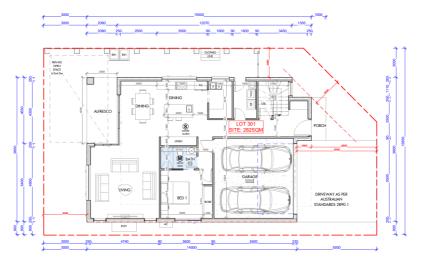

## Lot 301 | 22 Campbell Street , Grantham Farm

| ALFRESCO  | 9.46 m2   |
|-----------|-----------|
| BALCONY   | 4.51 m2   |
| FF LIVING | 109.98 m2 |
| GARAGE    | 33.99 m2  |
| GF LIVING | 103.35 m2 |
| PORCH     | 3.00 m2   |
|           |           |

264.29 m2

**GROUND FLOOR** 

FIRST FLOOR

© \*All drawings and photography are for illustrative purposes and should be used as a guide only. Paramount Construction reserve the right to withdraw packages, revise plans, specifications and pricing without notice or obligation. Copyright of plans and documentation used by Paramount Construction shall remain the exclusive property of the producing or authorised entity unless a license is issued otherwise. This house and land package is inclusive of GST. Paramount Construction have made all reasonable efforts to ensure the accuracy of this package flyer. It is recommended that the purchaser make their own enquiries in relation to this product offering and review their tender documentation with due care. Changes can be accommodated to the package as requested by the purchaser subject to permissibility, however any changes as directed by the purchaser will be at their own cost.