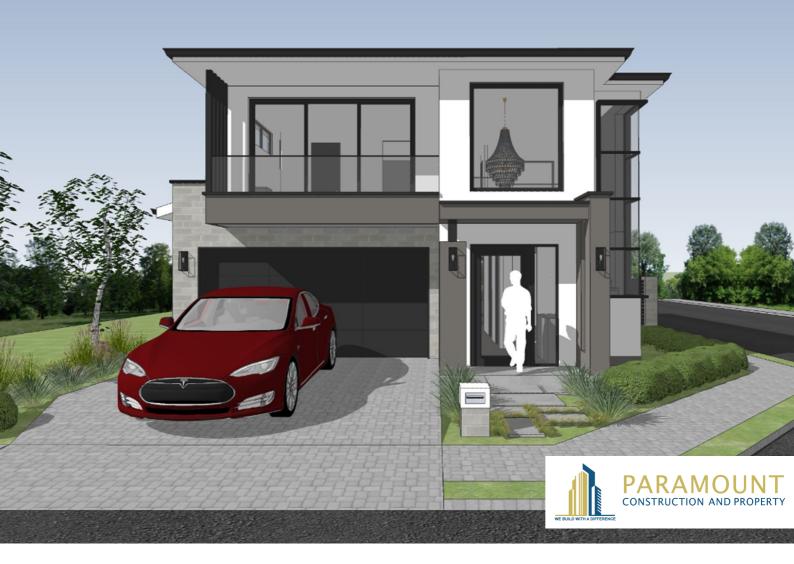

## Lot 301 | 22 Campbell Street , Grantham Farm

## \$1,250,000

Land Size: **330 sqm** House Size: **264.29 sqm / 28.48 sq** 

## Lifestyle Inclusions

- → Fixed site costs & BASIX requirements.
- $\rightarrow$  Cladding free full brick house.
- $\rightarrow$  2700mm ceiling height to ground floor.
- $\rightarrow$  2700mm ceiling height to first floor.
- $\rightarrow$  Tiles on the ground floor.
- $\rightarrow$  Hybrid floor first floor with high thick flooring with sound resistance underlay.
- $\rightarrow$  Custom Designed staircase with timber steps.
- ightarrow Glass Balustrade to stairs, void and balcony.
- $\rightarrow$  40mm stone benchtops featuring waterfall ends.
- $\rightarrow$  Soft close kitchen drawers.
- $\rightarrow$  Unlimited downlights throughout.
- $\rightarrow$  Video Intercom.
- $\rightarrow$  Full tile bathroom.
- $\rightarrow$  Full turnkey including landscaping, fencing and driveway and many more.