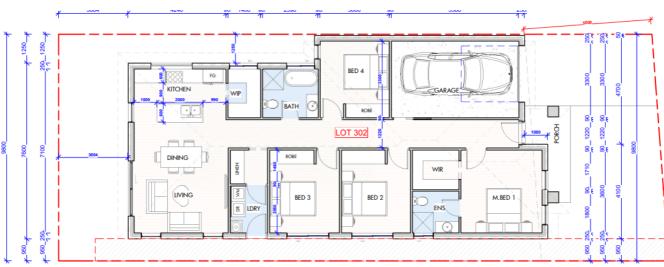

## Lot 302 | 22 Campbell Street , Grantham Farm

| TOTAL AREA | 151.12 m2 |
|------------|-----------|
| PORCH      | 5.85 m2   |
| GF LIVING  | 124.86 m2 |
| GARAGE     | 20.41 m2  |

**GROUND FLOOR** 

© \*All drawings and photography are for illustrative purposes and should be used as a guide only. Paramount Construction reserve the right to withdraw packages, revise plans, specifications and pricing without notice or obligation. Copyright of plans and documentation used by Paramount Construction shall remain the exclusive property of the producing or authorised entity unless a license is issued otherwise. This house and land package is inclusive of GST. Paramount Construction have made all reasonable efforts to ensure the accuracy of this package flyer. It is recommended that the purchaser make their own enquiries in relation to this product offering and review their tender documentation with due care. Changes can be accommodated to the package as requested by the purchaser subject to permissibility, however any changes as directed by the purchaser will be at their own cost.