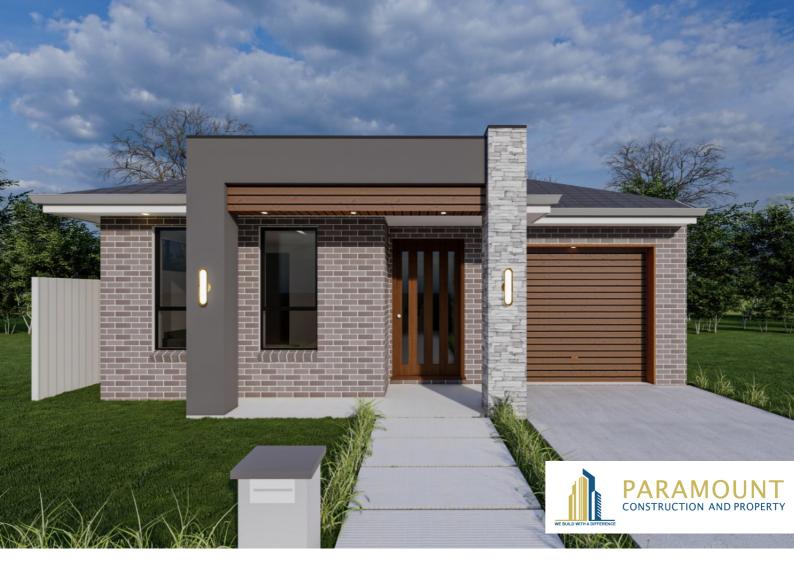

## Lot 302 22 Campbell Street , Grantham Farm

## \$1,000,000

Land Size: **254 sqm** House Size: **151.12 sqm / 16.28 sq** 

## Lifestyle Inclusions

- $\rightarrow$  Fixed site costs & BASIX requirements.
- $\rightarrow$  Cladding free full brick house.
- $\rightarrow$  2700mm ceiling height.
- $\rightarrow$  Tiles on the floor.
- $\rightarrow$  40mm stone benchtops featuring waterfall ends.
- $\rightarrow$  Soft close kitchen drawers.
- $\rightarrow$  Unlimited downlights throughout.
- $\rightarrow$  Video Intercom.
- $\rightarrow$  Full tile bathroom.
- $\rightarrow$  Full turnkey including landscaping, fencing and driveway and many more.