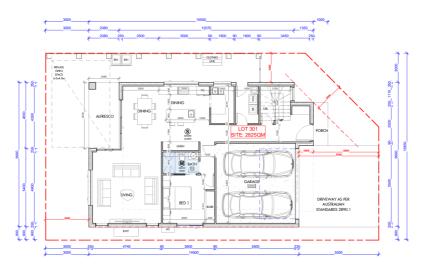

## Lot 303 | 22 Campbell Street, Grantham Farm

| ALFRESCO  | 9.46 m2   |
|-----------|-----------|
| BALCONY   | 4.51 m2   |
| FF LIVING | 109.98 m2 |
| GARAGE    | 33.99 m2  |
| GF LIVING | 103.35 m2 |
| PORCH     | 3.00 m2   |
|           |           |

TOTAL AREA 264.29 m2

5

2

2

**GROUND FLOOR** 

**FIRST FLOOR** 

© \*All drawings and photography are for illustrative purposes and should be used as a guide only. Paramount Construction reserve the right to withdraw packages, revise plans, specifications and pricing without notice or obligation. Copyright of plans and documentation used by Paramount Construction shall remain the exclusive property of the producing or authorised entity unless a license is issued otherwise. This house and land package is inclusive of GST. Paramount Construction have made all reasonable efforts to ensure the accuracy of this package flyer. It is recommended that the purchaser make their own enquiries in relation to this product offering and review their tender documentation with due care. Changes can be accommodated to the package as requested by the purchaser subject to permissibility, however any changes as directed by the purchaser will be at their own cost.