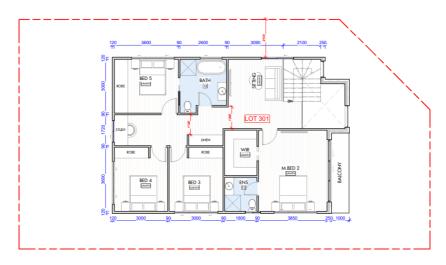

## Lot 303 | 22 Campbell Street, Grantham Farm

| ALFRESCO  | 9.46 m2   |
|-----------|-----------|
| BALCONY   | 4.51 m2   |
| FF LIVING | 109.98 m2 |
| GARAGE    | 33.99 m2  |
| GF LIVING | 103.35 m2 |
| PORCH     | 3.00 m2   |
|           |           |

TOTAL AREA 264.29 m2

5

2

2

**GROUND FLOOR** 

**FIRST FLOOR** 

© \*All drawings and photography are for illustrative purposes and should be used as a guide only. Paramount Construction reserve the right to withdraw packages, revise plans, specifications and pricing without notice or obligation. Copyright of plans and documentation used by Paramount Construction shall remain the exclusive property of the producing or authorised entity unless a license is issued otherwise. This house and land package is inclusive of GST. Paramount Construction have made all reasonable efforts to ensure the accuracy of this package flyer. It is recommended that the purchaser make their own enquiries in relation to this product offering and review their tender documentation with due care. Changes can be accommodated to the package as requested by the purchaser subject to permissibility, however any changes as directed by the purchaser will be at their own cost.