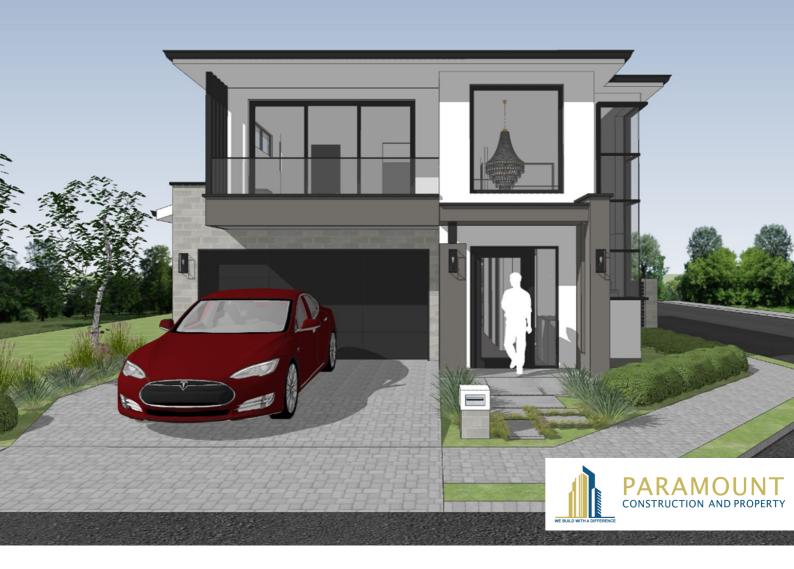

## Lot 303 | 22 Campbell Street, Grantham Farm

\$1,200,000

Land Size: 300 sqm

House Size: 264.29 sqm / 28.48 sq

## Lot 303 | 22 Campbell Street, Grantham Farm

| ALFRESCO  | 9.46 m2   |
|-----------|-----------|
| BALCONY   | 4.51 m2   |
| FF LIVING | 109.98 m2 |
| GARAGE    | 33.99 m2  |
| GF LIVING | 103.35 m2 |
| PORCH     | 3.00 m2   |
|           |           |

TOTAL AREA 264.29 m2

5

2

2

**GROUND FLOOR** 

**FIRST FLOOR** 

© \*All drawings and photography are for illustrative purposes and should be used as a guide only. Paramount Construction reserve the right to withdraw packages, revise plans, specifications and pricing without notice or obligation. Copyright of plans and documentation used by Paramount Construction shall remain the exclusive property of the producing or authorised entity unless a license is issued otherwise. This house and land package is inclusive of GST. Paramount Construction have made all reasonable efforts to ensure the accuracy of this package flyer. It is recommended that the purchaser make their own enquiries in relation to this product offering and review their tender documentation with due care. Changes can be accommodated to the package as requested by the purchaser subject to permissibility, however any changes as directed by the purchaser will be at their own cost.