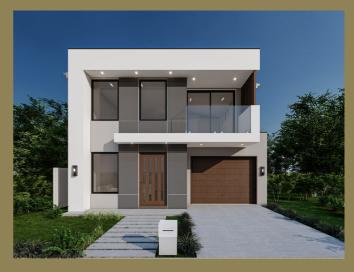

### The Project

Grantham Views is in the heart of the North West, just 48 Kilometres from Sydney's CBD. This well established area is close to major transport links, shopping centres, schools and has something to offer everybody. This sought after estate features 20 lots that range between 250–521 square metres, representing great building options that are both affordable and diverse.

# **INCLUSIONS**

2700mm ceiling height to Ground floor and 2700mm ceiling height to First floor.

Custom Designed staircase with timber steps (selected as dark wood color, matching with Main door) / Client choice.

Kitchen Island with 40mm bench top Ultra white 1000\*1600 with waterfall edges.

Bathroom accessories in chrome finish, double towel rail and one toilet.

Free modern facade worth \$25,000

Free modern balcony worth \$15,000