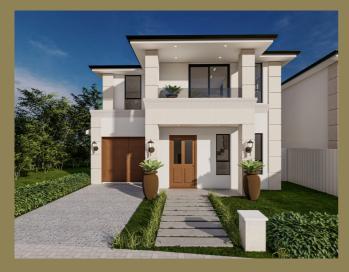

### The Project

Grantham Views is in the heart of the North West, just 48 Kilometres from Sydney's CBD. This well established area is close to major transport links, shopping centres, schools and has something to offer everybody. This sought after estate features 20 lots that range between 250–521 square metres, representing great building options that are both affordable and diverse.

# **INCLUSIONS**

2700mm ceiling height to Ground floor and 2700mm ceiling height to First floor.

Custom Designed staircase with timber steps (selected as dark wood color, matching with Main door) / Client choice.

Kitchen Island with 40mm bench top Ultra white 1000\*1600 with waterfall edges.

Bathroom accessories in chrome finish, double towel rail and one toilet.

Free modern facade worth \$25,000

Free modern balcony worth \$15,000