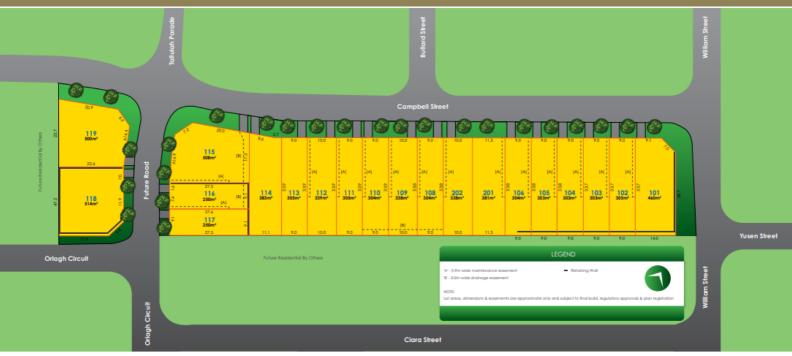

### The Project

Grantham Views is in the heart of the North West, just 48 Kilometres from Sydney's CBD. This well established area is close to major transport links, shopping centres, schools and has something to offer everybody. This sought after estate features 20 lots that range between 250–521 square metres, representing great building options that are both affordable and diverse.