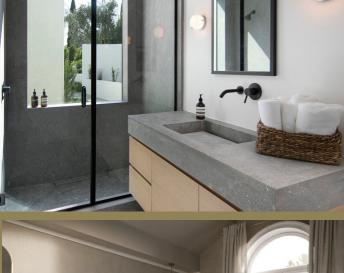

Kitchen Island with 40mm bench top Ultra white 1000\*1600 with waterfall edges.

Bathroom accessories in chrome finish, double towel rail and one toilet.

Free modern facade worth \$25,000

Free modern balcony worth \$15,000