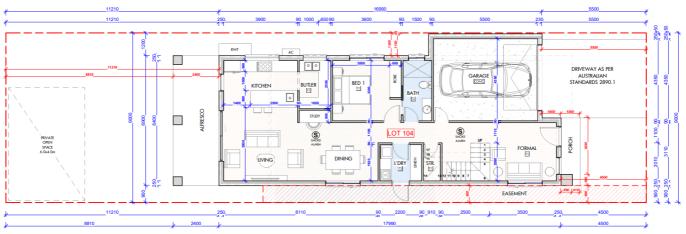

## Lot 104 | 22 Campbell Street , Grantham Farm

| ALFRESCO  | 16.56 m2  |
|-----------|-----------|
| BALCONY   | 8.76 m2   |
| FF LIVING | 102.76 m2 |
| GARAGE    | 27.16 m2  |
| GF LIVING | 100.55 m2 |
| PORCH     | 2.18 m2   |
|           |           |

TOTAL AREA 257.97 m2

5

2

1

**GROUND FLOOR** 

© \*All drawings and photography are for illustrative purposes and should be used as a guide only. Paramount Construction reserve the right to withdraw packages, revise plans, specifications and pricing without notice or obligation. Copyright of plans and documentation used by Paramount Construction shall remain the exclusive property of the producing or authorised entity unless a license is issued otherwise. This house and land package is inclusive of GST. Paramount Construction have made all reasonable efforts to ensure the accuracy of this package flyer. It is recommended that the purchaser make their own enquiries in relation to this product offering and review their tender documentation with due care. Changes can be accommodated to the package as requested by the purchaser subject to permissibility, however any changes as directed by the purchaser will be at their own cost.