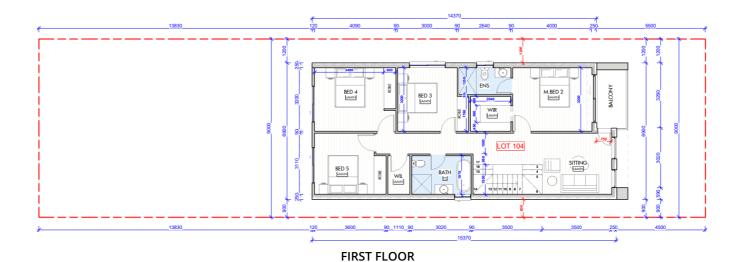

## Lot 104 | 22 Campbell Street , Grantham Farm

| ALFRESCO  | 16.56 m2  |
|-----------|-----------|
| BALCONY   | 8.76 m2   |
| FF LIVING | 102.76 m2 |
| GARAGE    | 27.16 m2  |
| GF LIVING | 100.55 m2 |
| PORCH     | 2.18 m2   |
|           |           |

TOTAL AREA 257.97 m2

5

2

1

**GROUND FLOOR** 

© \*All drawings and photography are for illustrative purposes and should be used as a guide only. Paramount Construction reserve the right to withdraw packages, revise plans, specifications and pricing without notice or obligation. Copyright of plans and documentation used by Paramount Construction shall remain the exclusive property of the producing or authorised entity unless a license is issued otherwise. This house and land package is inclusive of GST. Paramount Construction have made all reasonable efforts to ensure the accuracy of this package flyer. It is recommended that the purchaser make their own enquiries in relation to this product offering and review their tender documentation with due care. Changes can be accommodated to the package as requested by the purchaser subject to permissibility, however any changes as directed by the purchaser will be at their own cost.