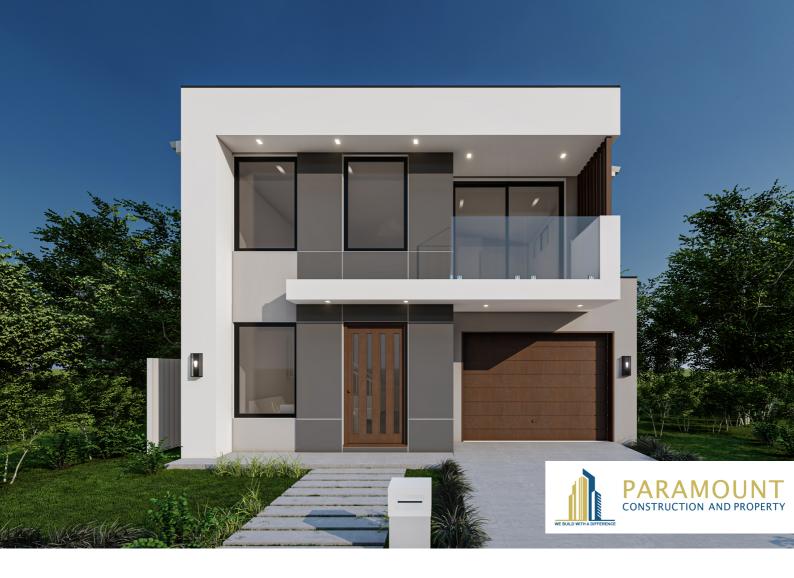

## Lot 104 | 22 Campbell Street, Grantham Farm

\$1,225,000

Land Size: 303 sqm

House Size: 257.97 sqm / 27.80 sq

## Lifestyle Inclusions

- → Fixed site costs & BASIX requirements.
- → Cladding free full brick house.
- → 2700mm ceiling height to ground floor.
- → 2700mm ceiling height to first floor.
- $\rightarrow$  Tiles on the ground floor.
- → Hybrid floor first floor with high thick flooring with sound resistance underlay.
- → Custom Designed staircase with timber steps.
- → Glass Balustrade to stairs, void and balcony.
- → 40mm stone benchtops featuring waterfall ends.
- $\rightarrow$  Soft close kitchen drawers.
- → Unlimited downlights throughout.
- $\rightarrow$  Video Intercom.
- → Full tile bathroom.
- → Full turnkey including landscaping, fencing and driveway and many more.