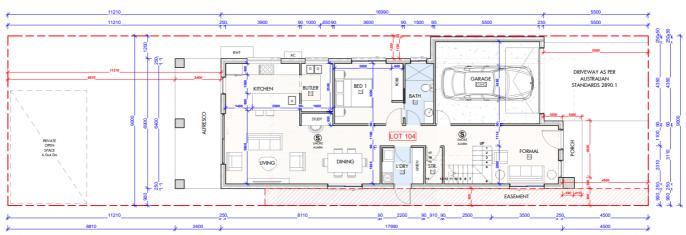

## Lot 110 | 22 Campbell Street , Grantham Farm

| TOTAL AREA | 257.97 m2 |
|------------|-----------|
| PORCH      | 2.18 m2   |
| GF LIVING  | 100.55 m2 |
| GARAGE     | 27.16 m2  |
| FF LIVING  | 102.76 m2 |
| BALCONY    | 8.76 m2   |
| ALFRESCO   | 16.56 m2  |
|            |           |

**GROUND FLOOR** 

© \*All drawings and photography are for illustrative purposes and should be used as a guide only. Paramount Construction reserve the right to withdraw packages, revise plans, specifications and pricing without notice or obligation. Copyright of plans and documentation used by Paramount Construction shall remain the exclusive property of the producing or authorised entity unless a license is issued otherwise. This house and land package is inclusive of GST. Paramount Construction have made all reasonable efforts to ensure the accuracy of this package flyer. It is recommended that the purchaser make their own enquiries in relation to this product offering and review their tender documentation with due care. Changes can be accommodated to the package as requested by the purchaser subject to permissibility, however any changes as directed by the purchaser will be at their own cost.