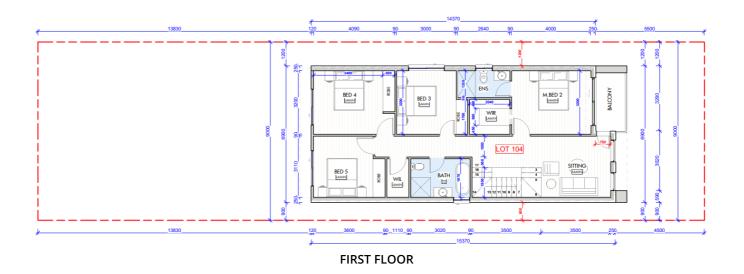

## Lot 110 | 22 Campbell Street , Grantham Farm

| TOTAL AREA | 257.97 m2 |
|------------|-----------|
| PORCH      | 2.18 m2   |
| GF LIVING  | 100.55 m2 |
| GARAGE     | 27.16 m2  |
| FF LIVING  | 102.76 m2 |
| BALCONY    | 8.76 m2   |
| ALFRESCO   | 16.56 m2  |
|            |           |