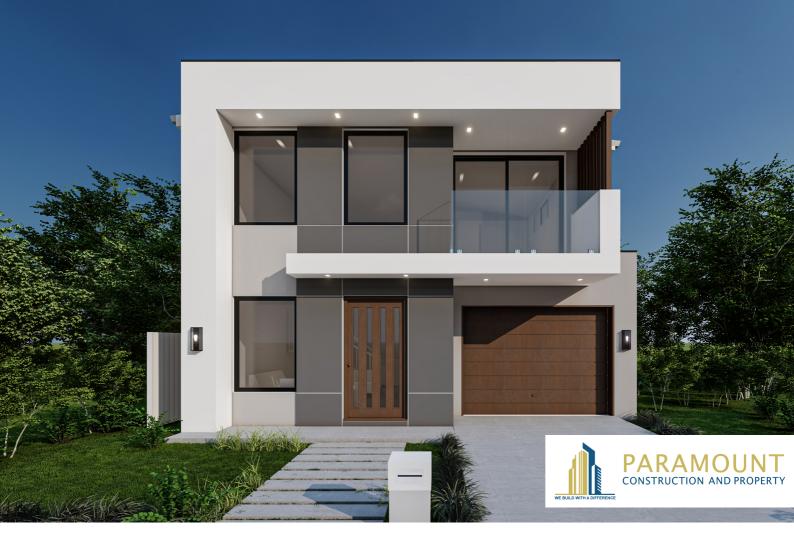

## Lot 110 | 22 Campbell Street , Grantham Farm

## \$1,225,000

Land Size: **304 sqm** House Size: **257.97 sqm / 27.80 sq** 

## Lifestyle Inclusions

- → Fixed site costs & BASIX requirements.
- $\rightarrow$  Cladding free full brick house.
- $\rightarrow$  2700mm ceiling height to ground floor.
- $\rightarrow$  2700mm ceiling height to first floor.
- $\rightarrow$  Tiles on the ground floor.
- ightarrow Hybrid floor first floor with high thick flooring with sound resistance underlay.
- $\rightarrow$  Custom Designed staircase with timber steps.
- $\rightarrow$  Glass Balustrade to stairs, void and balcony.
- $\rightarrow$  40mm stone benchtops featuring waterfall ends.
- $\rightarrow$  Soft close kitchen drawers.
- $\rightarrow$  Unlimited downlights throughout.
- $\rightarrow$  Video Intercom.
- $\rightarrow$  Full tile bathroom.
- $\rightarrow$  Full turnkey including landscaping, fencing and driveway and many more.