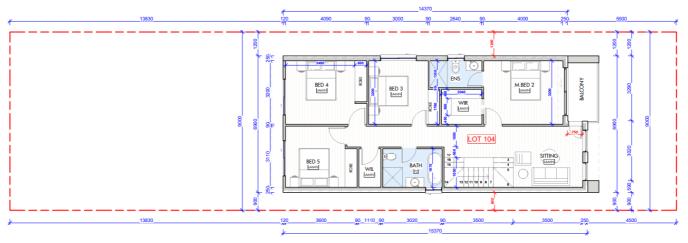

## Lot 111 | 22 Campbell Street , Grantham Farm

| ALFRESCO  | 16.56 m2  |
|-----------|-----------|
| BALCONY   | 8.76 m2   |
| FF LIVING | 102.76 m2 |
| GARAGE    | 27.16 m2  |
| GF LIVING | 100.55 m2 |
| PORCH     | 2.18 m2   |
|           |           |

TOTAL AREA 257.97 m2

5

2

1

**GROUND FLOOR** 

**FIRST FLOOR** 

© \*All drawings and photography are for illustrative purposes and should be used as a guide only. Paramount Construction reserve the right to withdraw packages, revise plans, specifications and pricing without notice or obligation. Copyright of plans and documentation used by Paramount Construction shall remain the exclusive property of the producing or authorised entity unless a license is issued otherwise. This house and land package is inclusive of GST. Paramount Construction have made all reasonable efforts to ensure the accuracy of this package flyer. It is recommended that the purchaser make their own enquiries in relation to this product offering and review their tender documentation with due care. Changes can be accommodated to the package as requested by the purchaser subject to permissibility, however any changes as directed by the purchaser will be at their own cost.