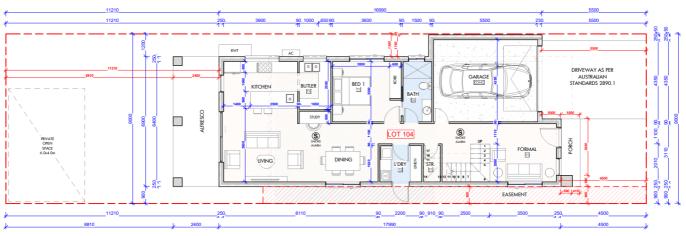

## Lot 111 | 22 Campbell Street , Grantham Farm

| ALFRESCO  | 16.56 m2  |
|-----------|-----------|
| BALCONY   | 8.76 m2   |
| FF LIVING | 102.76 m2 |
| GARAGE    | 27.16 m2  |
| GF LIVING | 100.55 m2 |
| PORCH     | 2.18 m2   |
|           |           |

TOTAL AREA 257.97 m2

5

2

1

**GROUND FLOOR** 

**FIRST FLOOR** 

© \*All drawings and photography are for illustrative purposes and should be used as a guide only. Paramount Construction reserve the right to withdraw packages, revise plans, specifications and pricing without notice or obligation. Copyright of plans and documentation used by Paramount Construction shall remain the exclusive property of the producing or authorised entity unless a license is issued otherwise. This house and land package is inclusive of GST. Paramount Construction have made all reasonable efforts to ensure the accuracy of this package flyer. It is recommended that the purchaser make their own enquiries in relation to this product offering and review their tender documentation with due care. Changes can be accommodated to the package as requested by the purchaser subject to permissibility, however any changes as directed by the purchaser will be at their own cost.