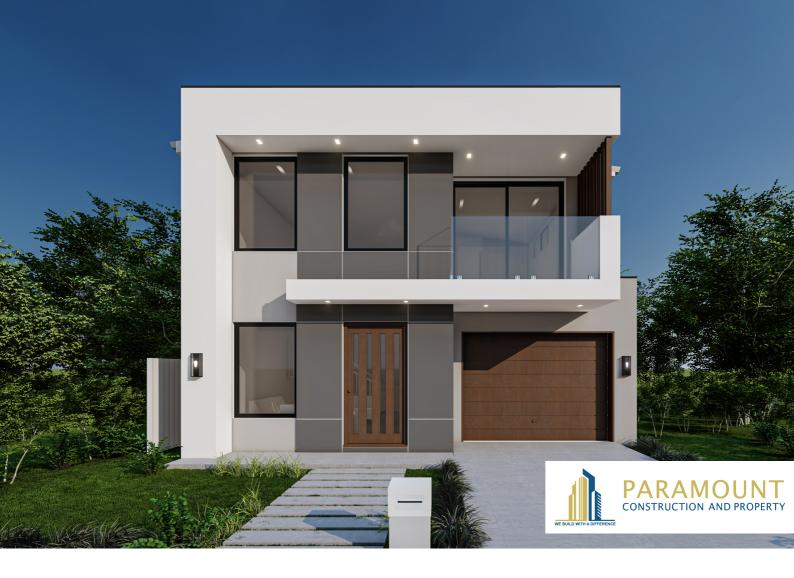

## Lot 111 | 22 Campbell Street, Grantham Farm

\$1,225,000

Land Size: 305 sqm

House Size: 257.97 sqm / 27.80 sq

## Lot 111 | 22 Campbell Street , Grantham Farm

| ALFRESCO  | 16.56 m2  |
|-----------|-----------|
| BALCONY   | 8.76 m2   |
| FF LIVING | 102.76 m2 |
| GARAGE    | 27.16 m2  |
| GF LIVING | 100.55 m2 |
| PORCH     | 2.18 m2   |
|           |           |

TOTAL AREA 257.97 m2

5

2

1

**GROUND FLOOR** 

**FIRST FLOOR** 

© \*All drawings and photography are for illustrative purposes and should be used as a guide only. Paramount Construction reserve the right to withdraw packages, revise plans, specifications and pricing without notice or obligation. Copyright of plans and documentation used by Paramount Construction shall remain the exclusive property of the producing or authorised entity unless a license is issued otherwise. This house and land package is inclusive of GST. Paramount Construction have made all reasonable efforts to ensure the accuracy of this package flyer. It is recommended that the purchaser make their own enquiries in relation to this product offering and review their tender documentation with due care. Changes can be accommodated to the package as requested by the purchaser subject to permissibility, however any changes as directed by the purchaser will be at their own cost.