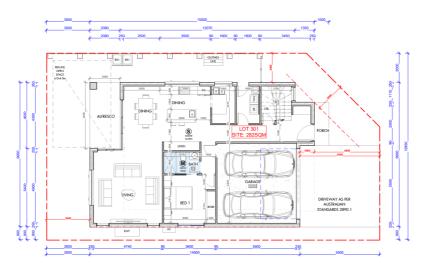

## Lot 112 | 22 Campbell Street , Grantham Farm

| ALFRESCO  | 9.46 m2   |
|-----------|-----------|
| BALCONY   | 4.51 m2   |
| FF LIVING | 109.98 m2 |
| GARAGE    | 33.99 m2  |
| GF LIVING | 103.35 m2 |
| PORCH     | 3.00 m2   |
|           |           |

TOTAL AREA

264.29 m2

5

2

2

**GROUND FLOOR** 

**FIRST FLOOR** 

© \*All drawings and photography are for illustrative purposes and should be used as a guide only. Paramount Construction reserve the right to withdraw packages, revise plans, specifications and pricing without notice or obligation. Copyright of plans and documentation used by Paramount Construction shall remain the exclusive property of the producing or authorised entity unless a license is issued otherwise. This house and land package is inclusive of GST. Paramount Construction have made all reasonable efforts to ensure the accuracy of this package flyer. It is recommended that the purchaser make their own enquiries in relation to this product offering and review their tender documentation with due care. Changes can be accommodated to the package as requested by the purchaser subject to permissibility, however any changes as directed by the purchaser will be at their own cost.