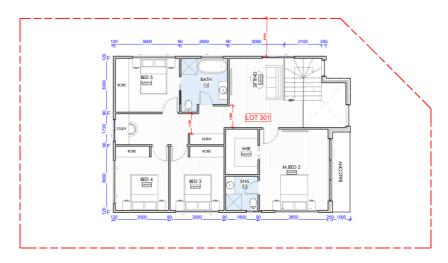

TOTAL AREA

264.29 m2

5

2

2

**GROUND FLOOR** 

**FIRST FLOOR** 

© \*All drawings and photography are for illustrative purposes and should be used as a guide only. Paramount Construction reserve the right to withdraw packages, revise plans, specifications and pricing without notice or obligation. Copyright of plans and documentation used by Paramount Construction shall remain the exclusive property of the producing or authorised entity unless a license is issued otherwise. This house and land package is inclusive of GST. Paramount Construction have made all reasonable efforts to ensure the accuracy of this package flyer. It is recommended that the purchaser make their own enquiries in relation to this product offering and review their tender documentation with due care. Changes can be accommodated to the package as requested by the purchaser subject to permissibility, however any changes as directed by the purchaser will be at their own cost.