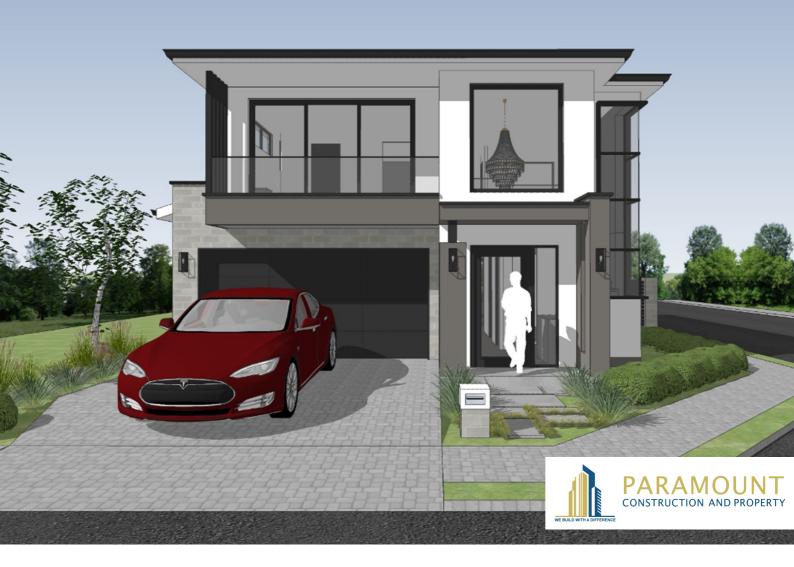

## Lot 112 | 22 Campbell Street, Grantham Farm

\$1,343,000

Land Size: 339 sqm

House Size: 260 sqm / 27.96 sq

## Lot 112 | 22 Campbell Street , Grantham Farm

| ALFRESCO  | 9.46 m2   |
|-----------|-----------|
| BALCONY   | 4.51 m2   |
| FF LIVING | 109.98 m2 |
| GARAGE    | 33.99 m2  |
| GF LIVING | 103.35 m2 |
| PORCH     | 3.00 m2   |
|           |           |

TOTAL AREA

264.29 m2

5

2

2

**GROUND FLOOR** 

**FIRST FLOOR** 

© \*All drawings and photography are for illustrative purposes and should be used as a guide only. Paramount Construction reserve the right to withdraw packages, revise plans, specifications and pricing without notice or obligation. Copyright of plans and documentation used by Paramount Construction shall remain the exclusive property of the producing or authorised entity unless a license is issued otherwise. This house and land package is inclusive of GST. Paramount Construction have made all reasonable efforts to ensure the accuracy of this package flyer. It is recommended that the purchaser make their own enquiries in relation to this product offering and review their tender documentation with due care. Changes can be accommodated to the package as requested by the purchaser subject to permissibility, however any changes as directed by the purchaser will be at their own cost.