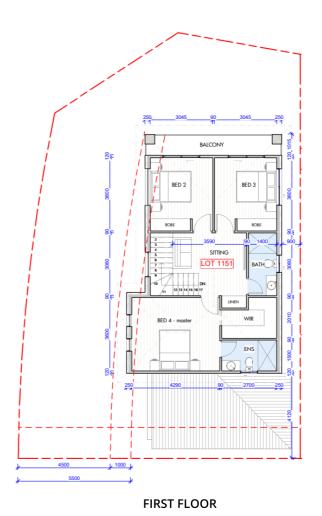

## Lot 115.1 | 22 Campbell Street , Grantham Farm

| BALCONY   | 6.78 m2  |
|-----------|----------|
| FF LIVING | 74.92 m2 |
| GARAGE    | 21.39 m2 |
| GF LIVING | 81.63 m2 |
| PORCH     | 4.23 m2  |
|           |          |

TOTAL AREA 188.93 m<sup>2</sup>

4

2

1

© \*All drawings and photography are for illustrative purposes and should be used as a guide only. Paramount Construction reserve the right to withdraw packages, revise plans, specifications and pricing without notice or obligation. Copyright of plans and documentation used by Paramount Construction shall remain the exclusive property of the producing or authorised entity unless a license is issued otherwise. This house and land package is inclusive of GST. Paramount Construction have made all reasonable efforts to ensure the accuracy of this package flyer. It is recommended that the purchaser make their own enquiries in relation to this product offering and review their tender documentation with due care. Changes can be accommodated to the package as requested by the purchaser subject to permissibility, however any changes as directed by the purchaser will be at their own cost.