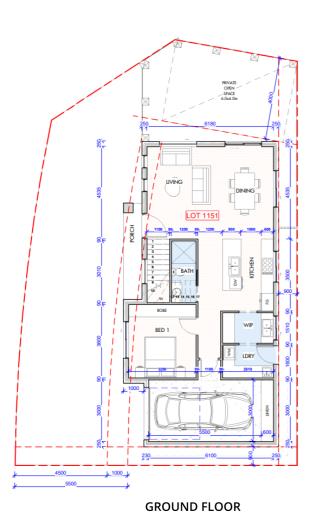

## Lot 115.1 | 22 Campbell Street , Grantham Farm

| BALCONY   | 6.78 m2  |
|-----------|----------|
| FF LIVING | 74.92 m2 |
| GARAGE    | 21.39 m2 |
| GF LIVING | 81.63 m2 |
| PORCH     | 4.23 m2  |
|           |          |

TOTAL AREA 188.93 m<sup>2</sup>

4

2

1

© \*All drawings and photography are for illustrative purposes and should be used as a guide only. Paramount Construction reserve the right to withdraw packages, revise plans, specifications and pricing without notice or obligation. Copyright of plans and documentation used by Paramount Construction shall remain the exclusive property of the producing or authorised entity unless a license is issued otherwise. This house and land package is inclusive of GST. Paramount Construction have made all reasonable efforts to ensure the accuracy of this package flyer. It is recommended that the purchaser make their own enquiries in relation to this product offering and review their tender documentation with due care. Changes can be accommodated to the package as requested by the purchaser subject to permissibility, however any changes as directed by the purchaser will be at their own cost.