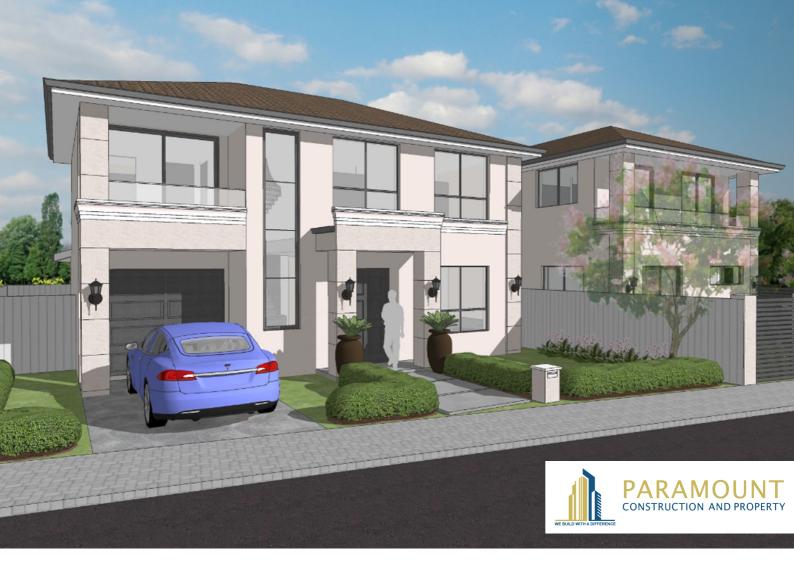

## Lot 115.1 | 22 Campbell Street, Grantham Farm

\$990,000

Land Size: 254 sqm

House Size: 188.93 sqm / 20.36 sq

## Lifestyle Inclusions

- → Fixed site costs & BASIX requirements.
- → Cladding free full brick house.
- → 2700mm ceiling height to ground floor.
- → 2700mm ceiling height to first floor.
- $\rightarrow$  Tiles on the ground floor.
- → Hybrid floor first floor with high thick flooring with sound resistance underlay.
- → Custom Designed staircase with timber steps.
- → Glass Balustrade to stairs, void and balcony.
- → 40mm stone benchtops featuring waterfall ends.
- $\rightarrow$  Soft close kitchen drawers.
- ightarrow Unlimited downlights throughout.
- → Video Intercom.
- → Full tile bathroom.
- → Full turnkey including landscaping, fencing and driveway and many more.