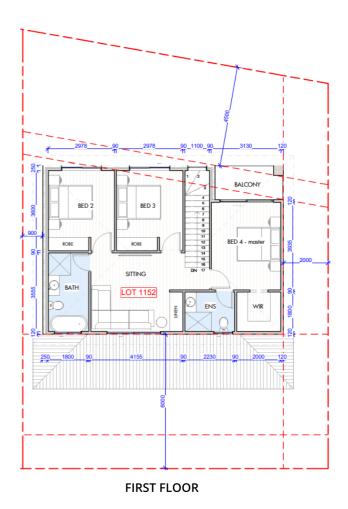

## Lot 115.2 | 22 Campbell Street , Grantham Farm

| TOTAL AREA | 186.84 m2 |
|------------|-----------|
| PORCH      | 5.12 m2   |
| GF LIVING  | 80.67 m2  |
| GARAGE     | 18.62 m2  |
| FF LIVING  | 77.64 m2  |
| BALCONY    | 4.79 m2   |