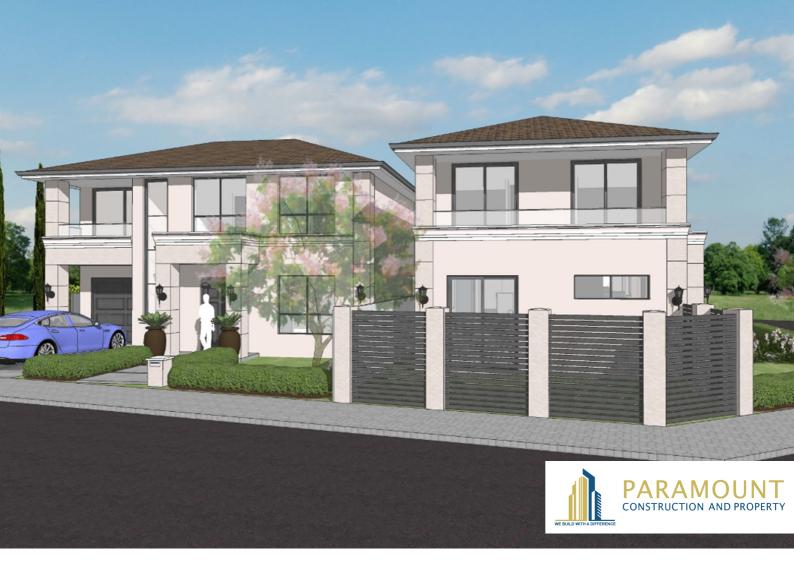

## Lot 115.2 | 22 Campbell Street, Grantham Farm

\$1,035,000

Land Size: 254 sqm

House Size: 186.84 sqm / 20.13 sq