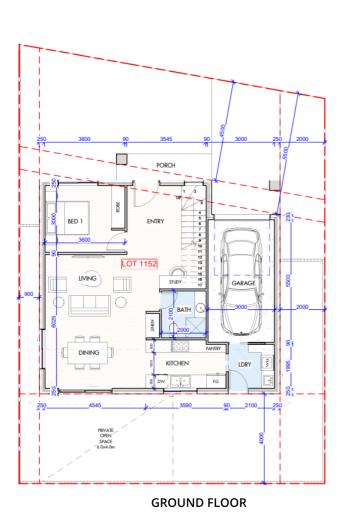

## Lot 115.2 | 22 Campbell Street , Grantham Farm

| TOTAL AREA | 186.84 m2 |
|------------|-----------|
| PORCH      | 5.12 m2   |
| GF LIVING  | 80.67 m2  |
| GARAGE     | 18.62 m2  |
| FF LIVING  | 77.64 m2  |
| BALCONY    | 4.79 m2   |