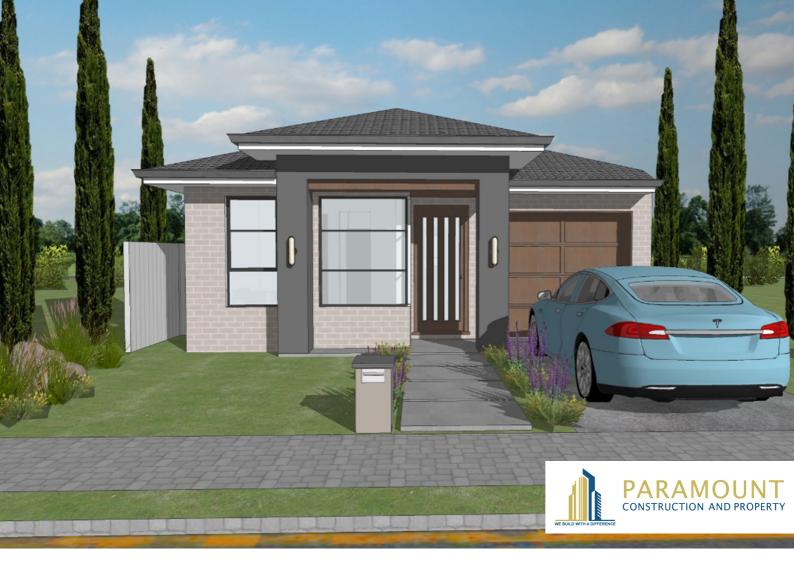

## Lot 116 | 22 Campbell Street , Grantham Farm

## \$1,025,000

Land Size: **250 sqm** House Size: **170.73 sqm / 18.40 sq** 

## Lot 116 | 22 Campbell Street , Grantham Farm

| TOTAL AREA | 170.73 m2 |
|------------|-----------|
| PORCH      | 3.18 m2   |
| GF LIVING  | 140.12 m2 |
| GARAGE     | 20.64 m2  |
| ALFRESCO   | 6.80 m2   |