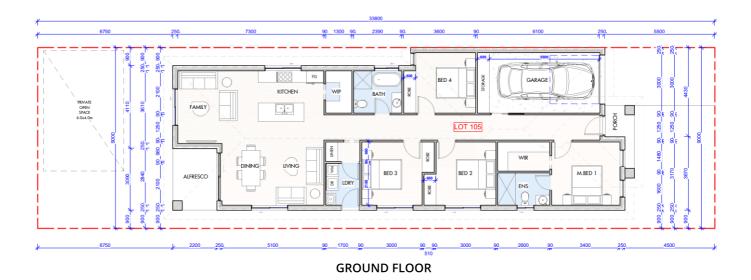

## Lot 116 | 22 Campbell Street , Grantham Farm

| TOTAL AREA | 170.73 m2 |
|------------|-----------|
| PORCH      | 3.18 m2   |
| GF LIVING  | 140.12 m2 |
| GARAGE     | 20.64 m2  |
| ALFRESCO   | 6.80 m2   |