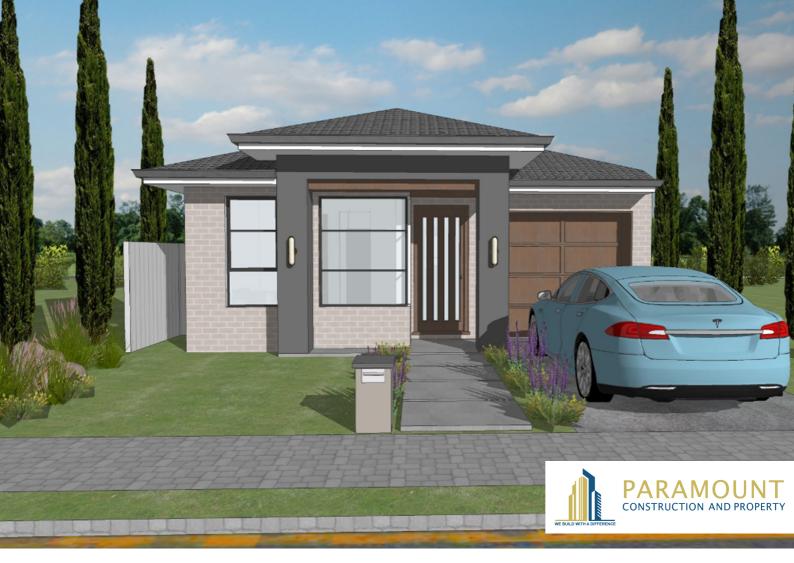

## Lot 117 | 22 Campbell Street , Grantham Farm

## \$1,025,000

Land Size: **250 sqm** House Size: **170.73 sqm / 18.40 sq** 

## Lifestyle Inclusions

- $\rightarrow$  Fixed site costs & BASIX requirements.
- $\rightarrow$  Cladding free full brick house.
- $\rightarrow$  2700mm ceiling height.
- $\rightarrow$  Tiles on the floor.
- $\rightarrow$  40mm stone benchtops featuring waterfall ends.
- $\rightarrow$  Soft close kitchen drawers.
- $\rightarrow$  Unlimited downlights throughout.
- $\rightarrow$  Video Intercom.
- $\rightarrow$  Full tile bathroom.
- ightarrow Full turnkey including landscaping, fencing and driveway and many more.