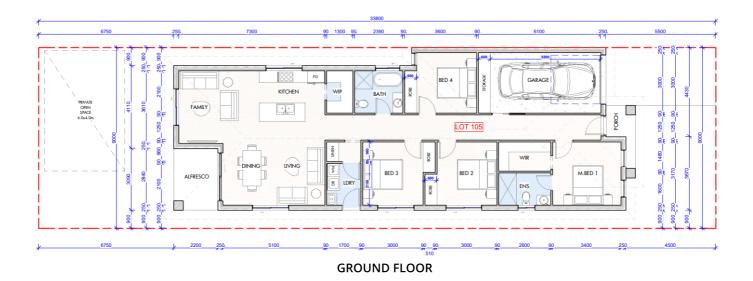

## Lot 117 | 22 Campbell Street , Grantham Farm

| TOTAL AREA | 170.73 m2 |
|------------|-----------|
| PORCH      | 3.18 m2   |
| GF LIVING  | 140.12 m2 |
| GARAGE     | 20.64 m2  |
| ALFRESCO   | 6.80 m2   |