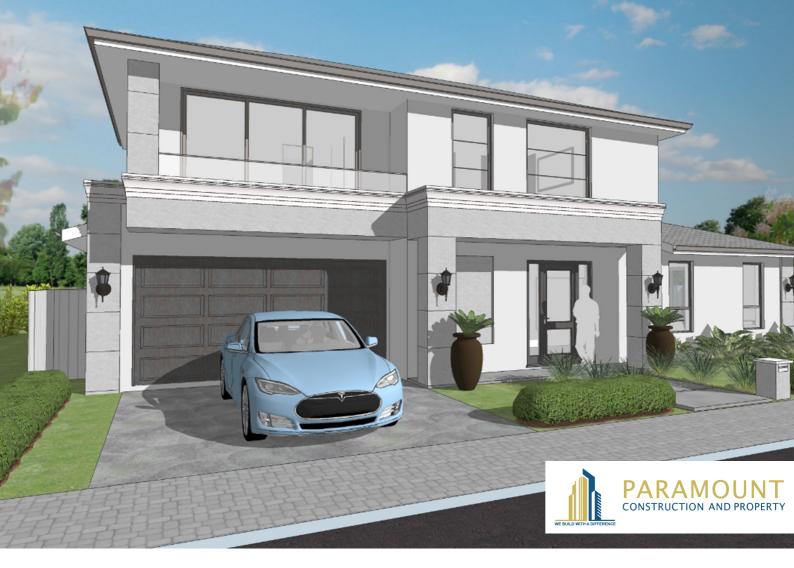

## Lot 118.1 | 22 Campbell Street , Grantham Farm

## \$1,000,000

Land Size: **263 sqm** House Size: **195.88 sqm / 21.11 sq** 

## Lifestyle Inclusions

- → Fixed site costs & BASIX requirements.
- $\rightarrow$  Cladding free full brick house.
- $\rightarrow$  2700mm ceiling height to ground floor.
- $\rightarrow$  2700mm ceiling height to first floor.
- $\rightarrow$  Tiles on the ground floor.
- $\rightarrow$  Hybrid floor first floor with high thick flooring with sound resistance underlay.
- $\rightarrow$  Custom Designed staircase with timber steps.
- ightarrow Glass Balustrade to stairs, void and balcony.
- $\rightarrow$  40mm stone benchtops featuring waterfall ends.
- $\rightarrow$  Soft close kitchen drawers.
- $\rightarrow$  Unlimited downlights throughout.
- $\rightarrow$  Video Intercom.
- $\rightarrow$  Full tile bathroom.
- $\rightarrow$  Full turnkey including landscaping, fencing and driveway and many more.