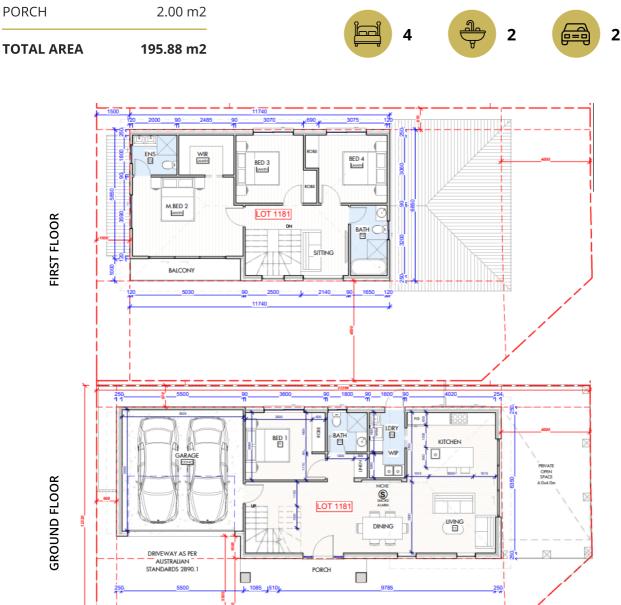

## Lot 118.1 | 22 Campbell Street , Grantham Farm

| BALCONY   | 4.99 m2  |
|-----------|----------|
| FF LIVING | 75.43 m2 |
| GARAGE    | 33.64 m2 |
| GF LIVING | 79.83 m2 |
| PORCH     | 2.00 m2  |
|           |          |