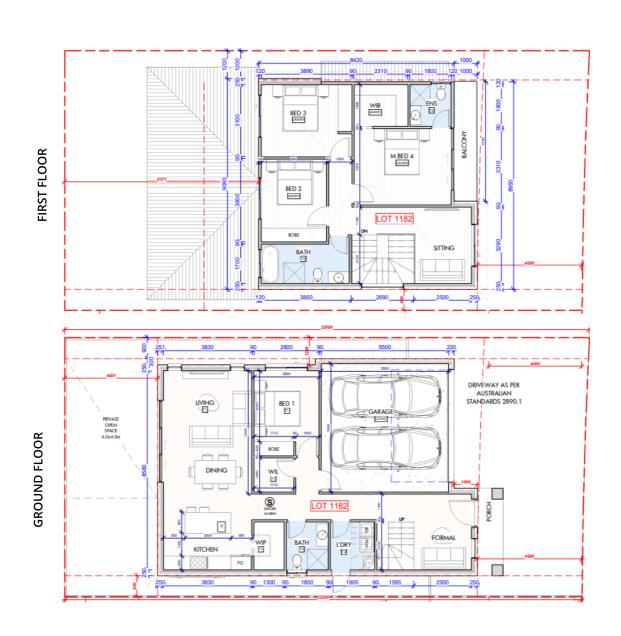

## Lot 118.2 | 22 Campbell Street, Grantham Farm

| BALCONY   | 5.16 m2  |
|-----------|----------|
| FF LIVING | 79.48 m2 |
| GARAGE    | 33.02 m2 |
| GF LIVING | 88.70 m2 |
| PORCH     | 2.00 m2  |
|           |          |

TOTAL AREA 208.36 m<sup>2</sup>

4

2

2

© \*All drawings and photography are for illustrative purposes and should be used as a guide only. Paramount Construction reserve the right to withdraw packages, revise plans, specifications and pricing without notice or obligation. Copyright of plans and documentation used by Paramount Construction shall remain the exclusive property of the producing or authorised entity unless a license is issued otherwise. This house and land package is inclusive of GST. Paramount Construction have made all reasonable efforts to ensure the accuracy of this package flyer. It is recommended that the purchaser make their own enquiries in relation to this product offering and review their tender documentation with due care. Changes can be accommodated to the package as requested by the purchaser subject to permissibility, however any changes as directed by the purchaser will be at their own cost.