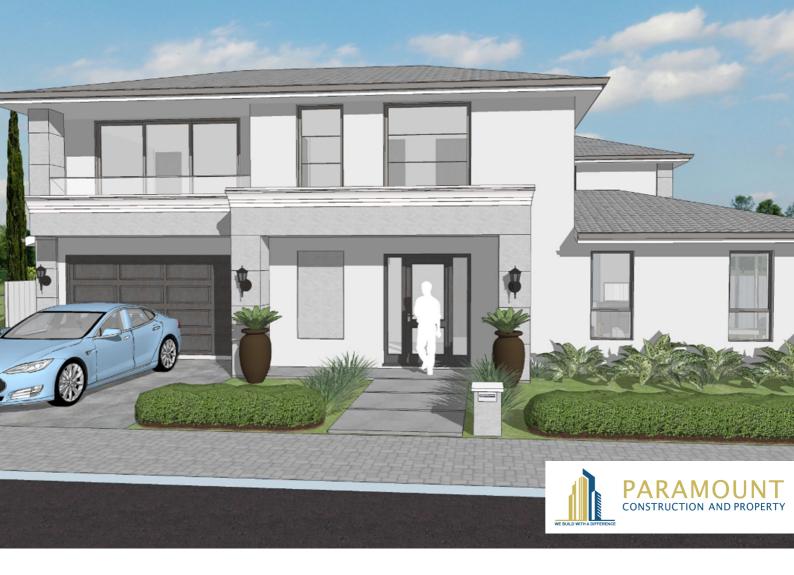

## Lot 118.2 | 22 Campbell Street, Grantham Farm

\$1,065,000

Land Size: 250 sqm

House Size: 208.36 sqm / 22.45 sq

## Lot 118.2 | 22 Campbell Street, Grantham Farm

| BALCONY   | 5.16 m2  |
|-----------|----------|
| FF LIVING | 79.48 m2 |
| GARAGE    | 33.02 m2 |
| GF LIVING | 88.70 m2 |
| PORCH     | 2.00 m2  |
|           |          |

TOTAL AREA 208.36 m<sup>2</sup>

4

2

2

© \*All drawings and photography are for illustrative purposes and should be used as a guide only. Paramount Construction reserve the right to withdraw packages, revise plans, specifications and pricing without notice or obligation. Copyright of plans and documentation used by Paramount Construction shall remain the exclusive property of the producing or authorised entity unless a license is issued otherwise. This house and land package is inclusive of GST. Paramount Construction have made all reasonable efforts to ensure the accuracy of this package flyer. It is recommended that the purchaser make their own enquiries in relation to this product offering and review their tender documentation with due care. Changes can be accommodated to the package as requested by the purchaser subject to permissibility, however any changes as directed by the purchaser will be at their own cost.