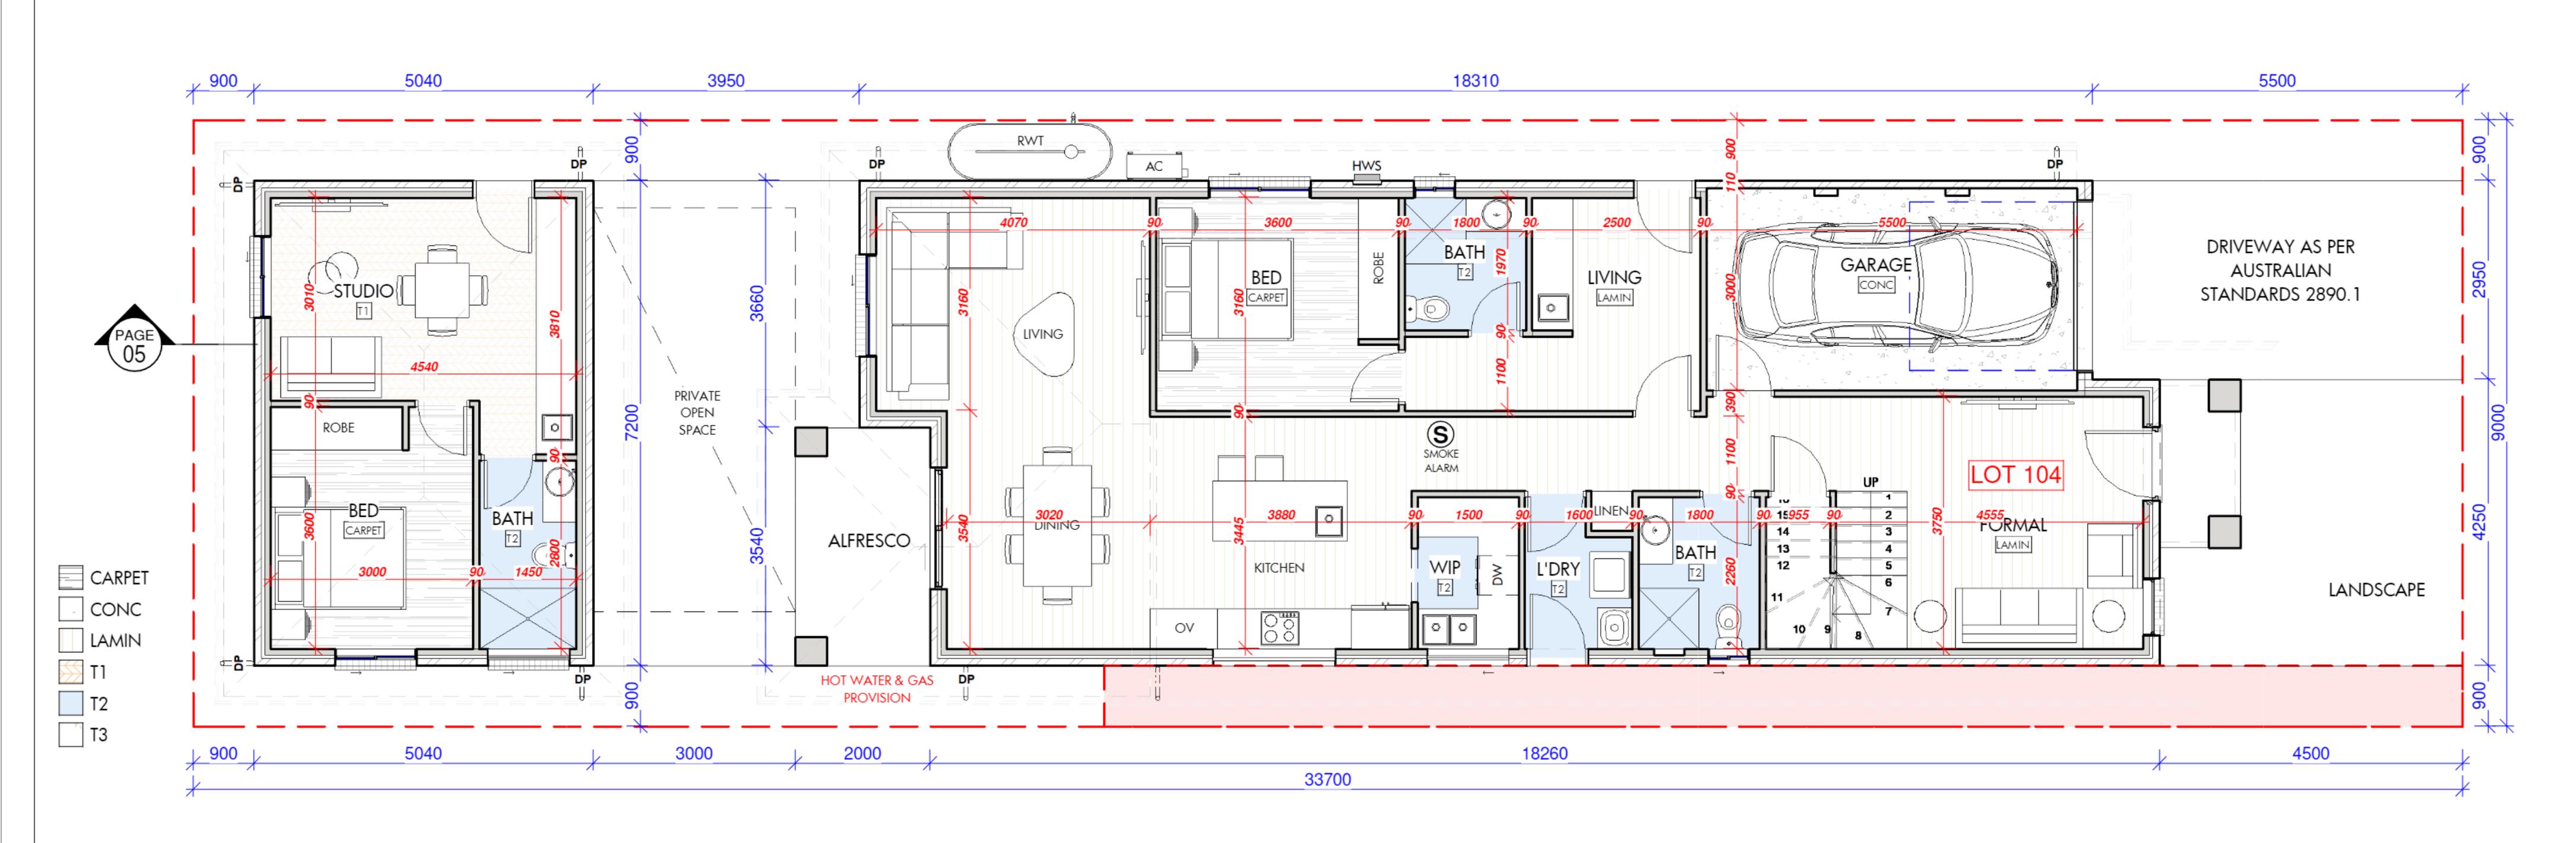

CLIENT INNOVATION BUILDERS PROJECT DESIGN FOR 9 METER WIDE DOUBLE STOREY HOUSE

DRAWING TITLE GROUND FLOOR PLAN SCALE 22-Nov-23 3:25:29 PM DRAWN CHECKED DU

PROJ. STAGE DRAWING NO. PAGE NUMBER 23114 conc - 02