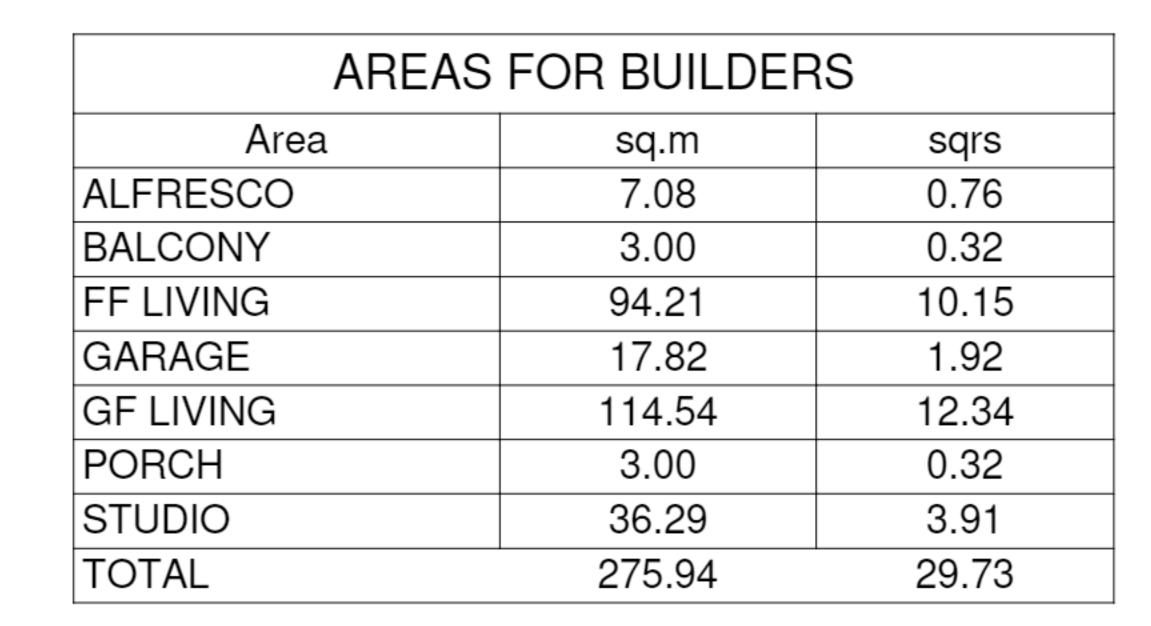

## Applicable to lot 103, 104, 105, 106, 108, 110, 111 and 113 22 Campbell Street, Grantham Farm

\$1,277,000

Land Size: 302 sqm House Size: 275 sqm