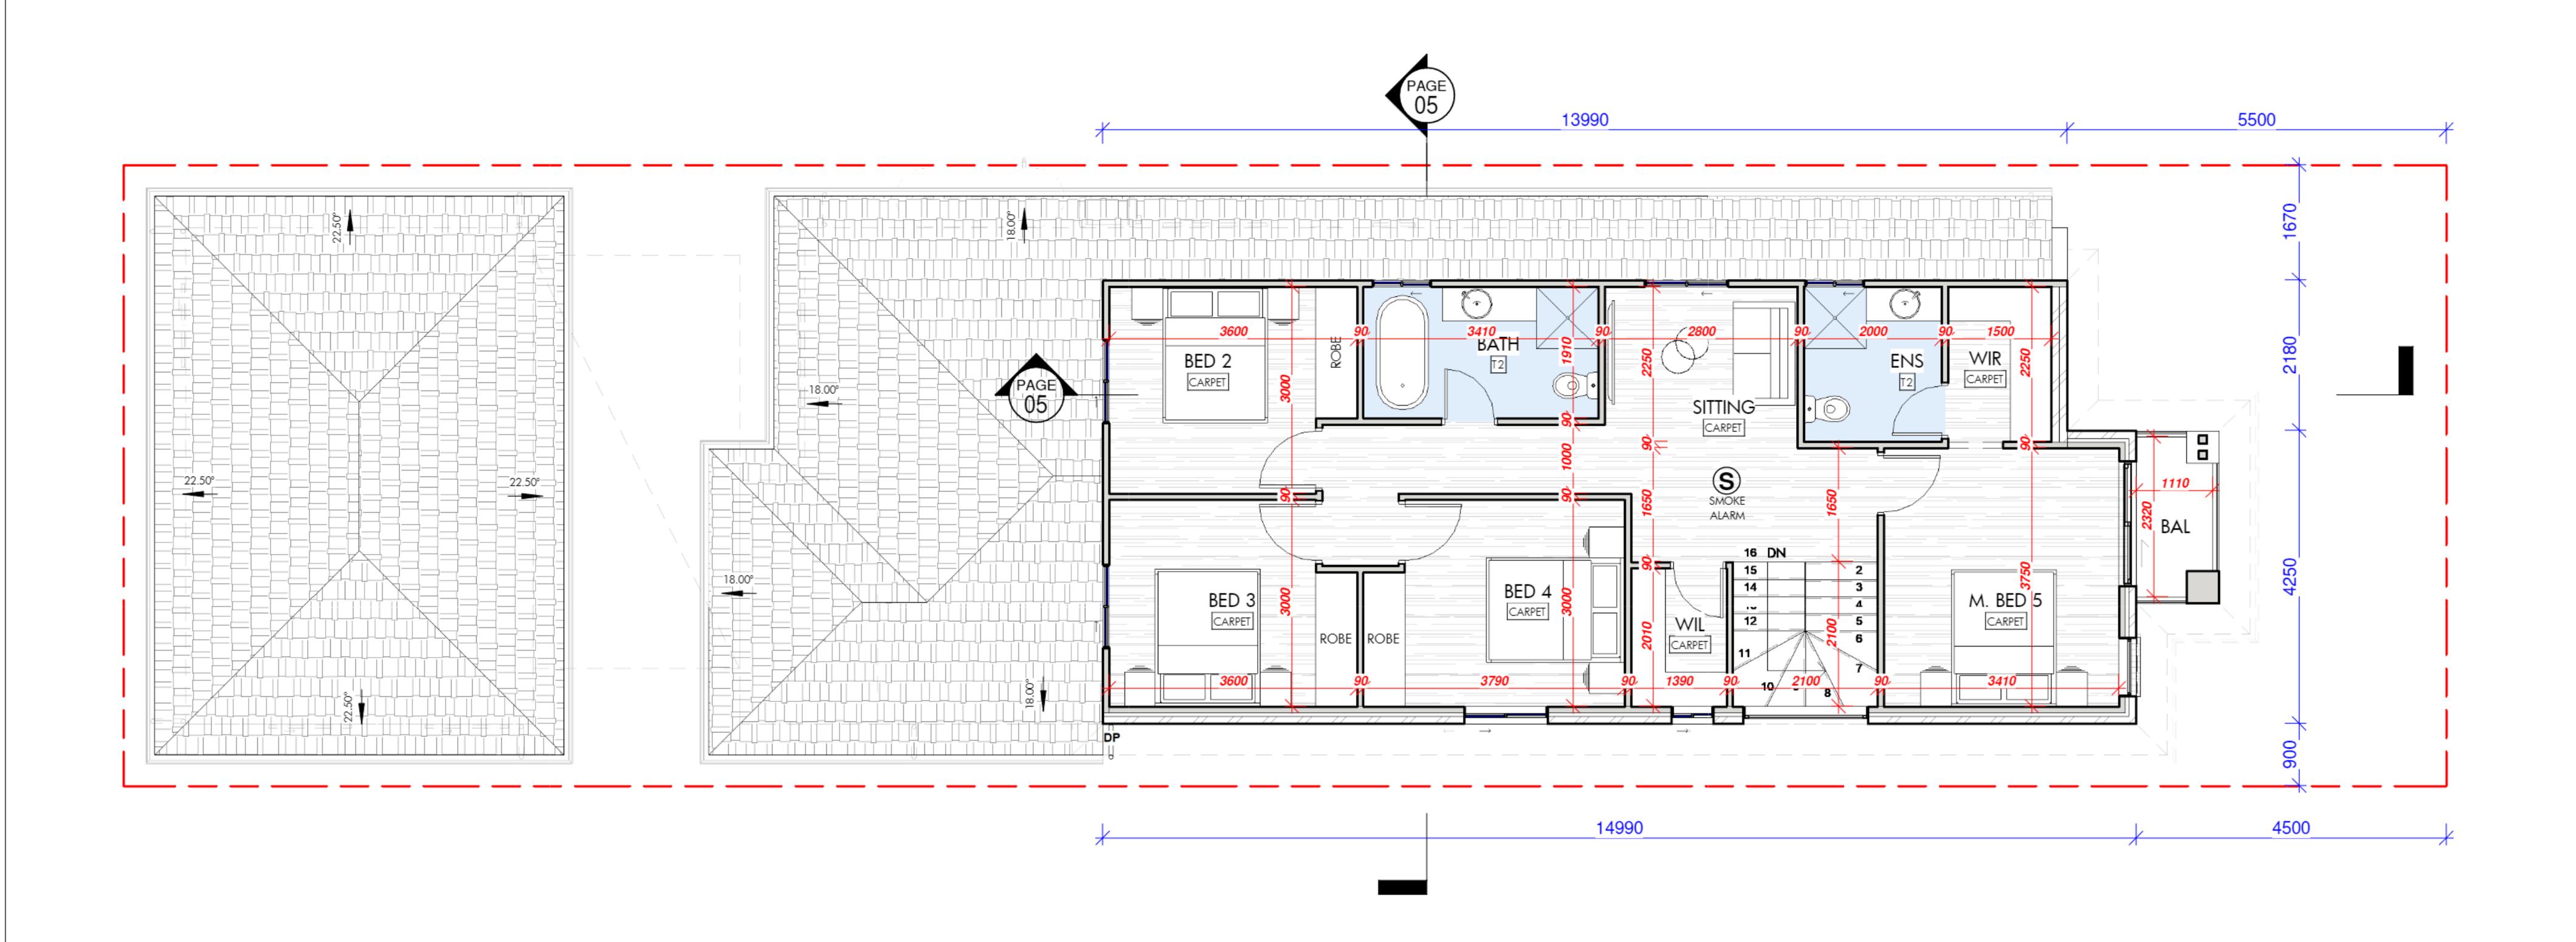

INNOVATION BUILDERS

PROJECT

DESIGN FOR 9 METER WIDE DOUBLE STOREY
HOUSE

DRAWING TITLE
FIRST FLOOR PLAN

SCALE
1:100
DATE
22-Nov-23 3:25:31 PM

DRAWN
CHECKED
AI

DU AI

DRAWING NO. PROJ. STAGE PAGE NUMBER

23114 CONC CONC -02