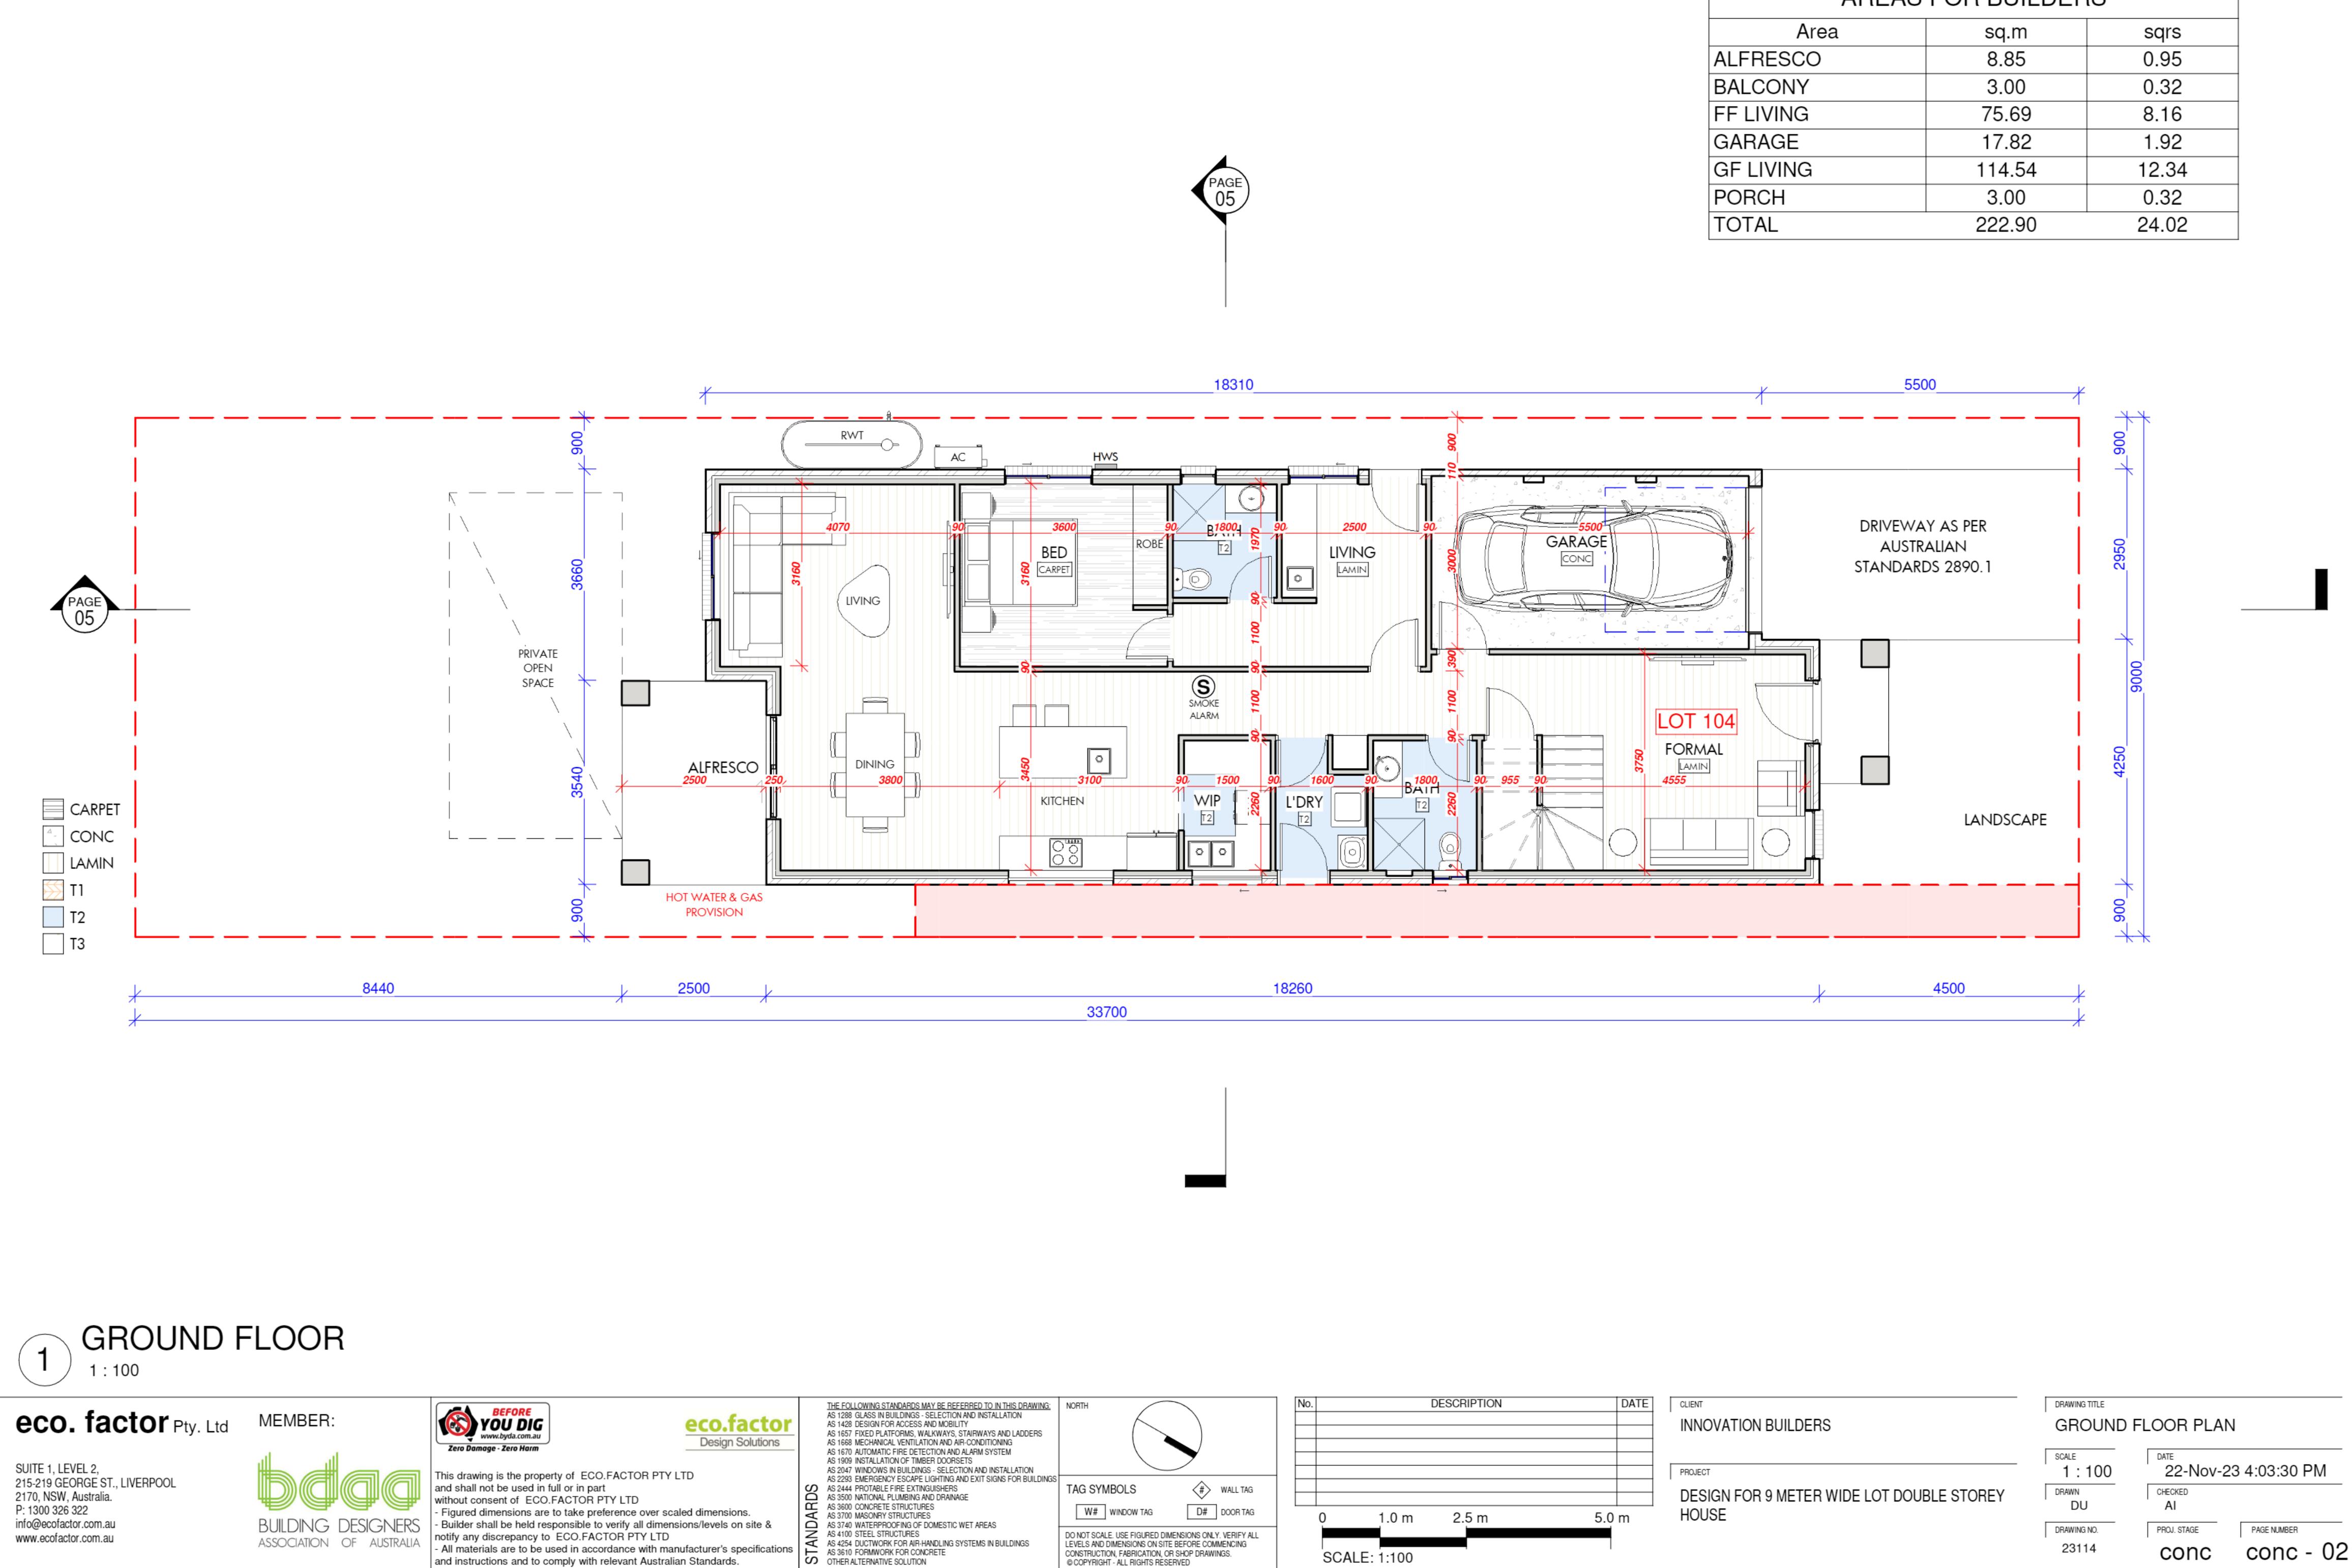

Applicable to lot 109 and 112 22 Campbell Street, Grantham Farm

\$1,279,600

Land Size: 338 sqm House Size: 222.90 sqm /24.02 sq

Supreme Inclusions

- Fixed site costs & BASIX requirements.  $\rightarrow$
- Cladding free full brick house.  $\rightarrow$
- $\rightarrow$ 2700mm ceiling height to ground floor.
- 2700mm ceiling height to first floor.  $\rightarrow$

- Tiles on the ground floor.  $\rightarrow$
- $\rightarrow$ Hybrid floor first floor with high thick flooring with sound resistance underlay.
- $\rightarrow$ Custom Designed staircase with timber steps.
- $\rightarrow$ Glass Balustrade to stairs, void and balcony.
- $\rightarrow$ 40mm stone benchtops featuring waterfall ends.
- $\xrightarrow{}$ Soft close kitchen drawers.
- Unlimited downlights throughout.
- $\xrightarrow{}$ Video Intercom.
- Full tile bathroom.

| AREAS FOR BUILDERS |        |       |  |
|--------------------|--------|-------|--|
| Area               | sq.m   | sqrs  |  |
| ALFRESCO           | 8.85   | 0.95  |  |
| BALCONY            | 3.00   | 0.32  |  |
| FF LIVING          | 75.69  | 8.16  |  |
| GARAGE             | 17.82  | 1.92  |  |
| GF LIVING          | 114.54 | 12.34 |  |
| PORCH              | 3.00   | 0.32  |  |
| TOTAL              | 222.90 | 24.02 |  |