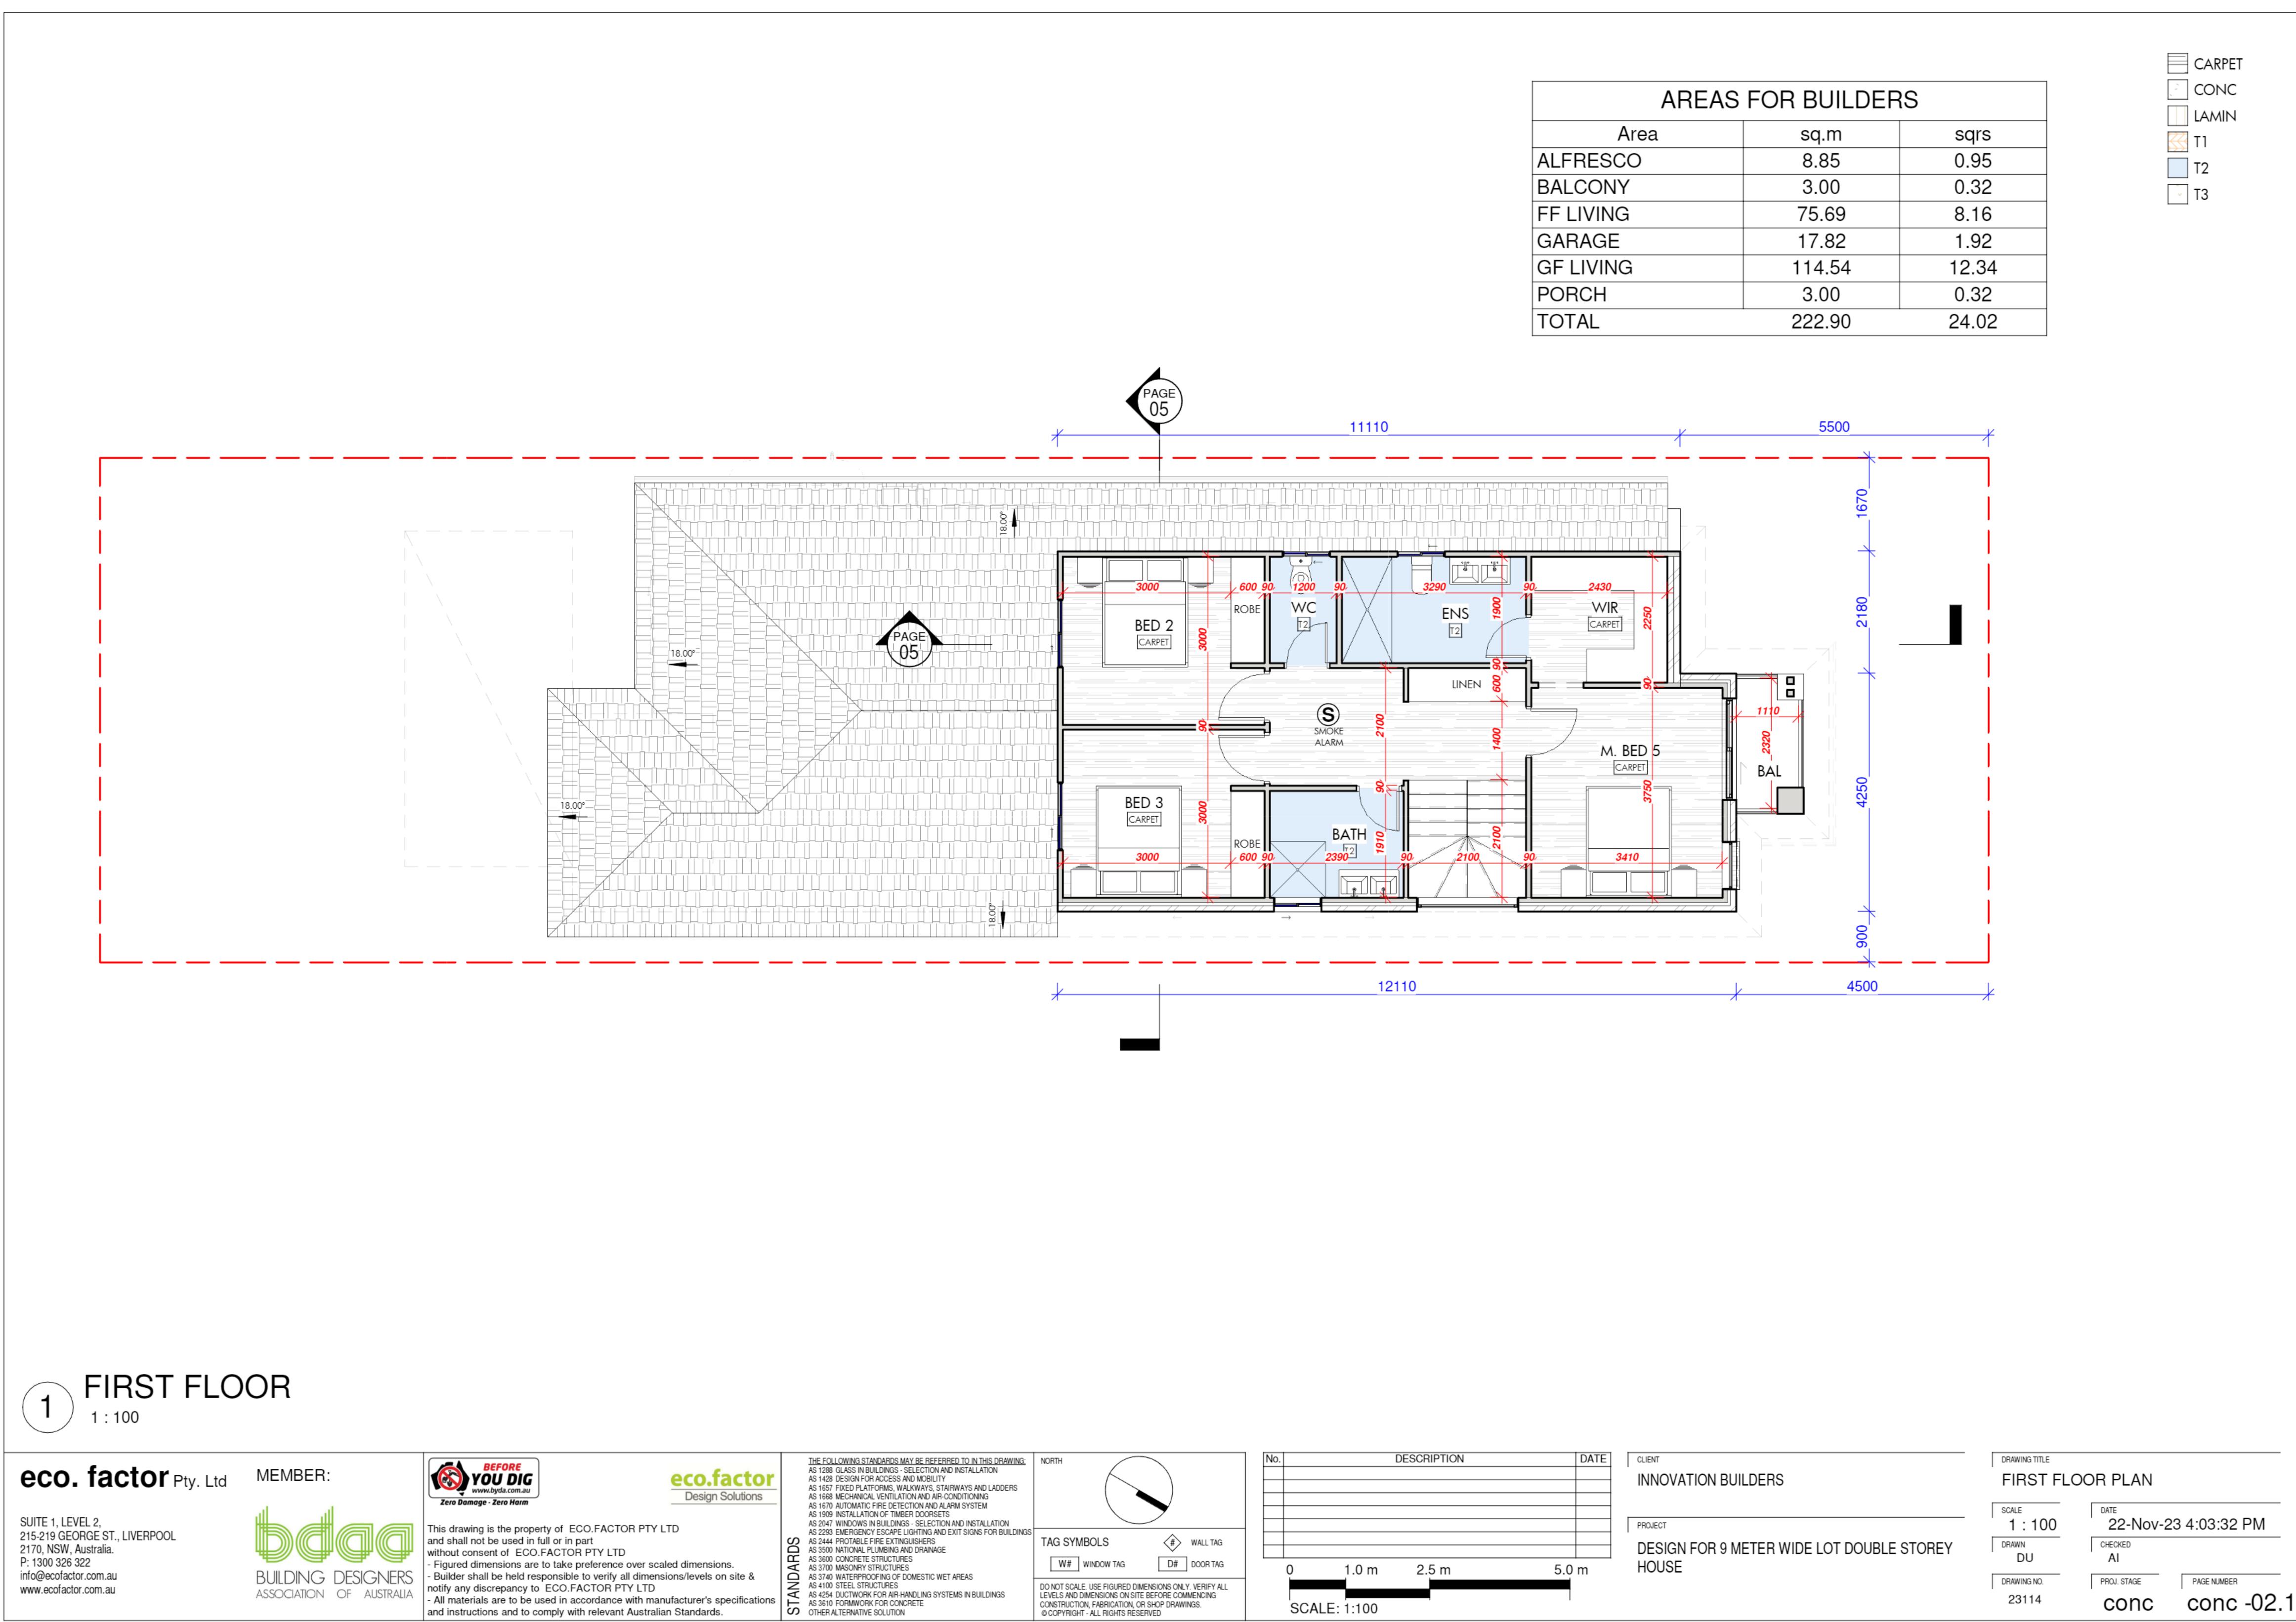

Applicable to lot 109 and 112 22 Campbell Street, Grantham Farm

\$1,279,600

Land Size: 338 sqm House Size: 222.90 sqm /24.02 sq

Supreme Inclusions

- Fixed site costs & BASIX requirements.  $\rightarrow$
- Cladding free full brick house.  $\rightarrow$
- $\rightarrow$ 2700mm ceiling height to ground floor.
- 2700mm ceiling height to first floor.  $\rightarrow$

- Tiles on the ground floor.  $\rightarrow$
- $\rightarrow$ Hybrid floor first floor with high thick flooring with sound resistance underlay.
- $\rightarrow$ Custom Designed staircase with timber steps.
- $\rightarrow$ Glass Balustrade to stairs, void and balcony.
- $\rightarrow$ 40mm stone benchtops featuring waterfall ends.
- $\xrightarrow{}$ Soft close kitchen drawers.
- Unlimited downlights throughout.
- $\xrightarrow{}$ Video Intercom.
- Full tile bathroom.

| AREAS FOR BUILDERS |        |       |  |
|--------------------|--------|-------|--|
| Area               | sq.m   | sqrs  |  |
| ALFRESCO           | 8.85   | 0.95  |  |
| BALCONY            | 3.00   | 0.32  |  |
| FF LIVING          | 75.69  | 8.16  |  |
| GARAGE             | 17.82  | 1.92  |  |
| GF LIVING          | 114.54 | 12.34 |  |
| PORCH              | 3.00   | 0.32  |  |
| TOTAL              | 222.90 | 24.02 |  |