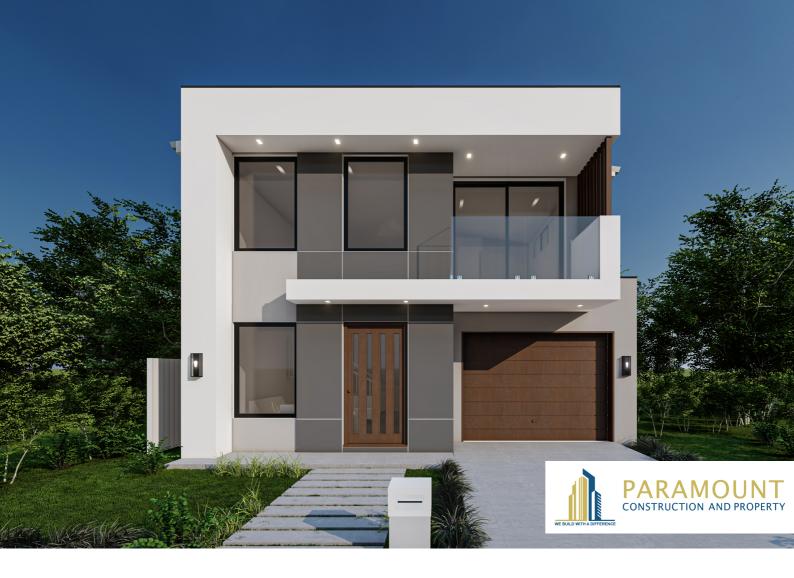

## Lot 103 | 22 Campbell Street, Grantham Farm

\$1,250,000

Land Size: 303 sqm

House Size: 257.97 sqm / 27.80 sq

## Lot 103 | 22 Campbell Street, Grantham Farm

| ALFRESCO  | 16.56 m2  |
|-----------|-----------|
| BALCONY   | 8.76 m2   |
| FF LIVING | 102.76 m2 |
| GARAGE    | 27.16 m2  |
| GF LIVING | 100.55 m2 |
| PORCH     | 2.18 m2   |
|           |           |

TOTAL AREA 257.97 m2

5

2

1

**GROUND FLOOR** 

**FIRST FLOOR** 

© \*All drawings and photography are for illustrative purposes and should be used as a guide only. Paramount Construction reserve the right to withdraw packages, revise plans, specifications and pricing without notice or obligation. Copyright of plans and documentation used by Paramount Construction shall remain the exclusive property of the producing or authorised entity unless a license is issued otherwise. This house and land package is inclusive of GST. Paramount Construction have made all reasonable efforts to ensure the accuracy of this package flyer. It is recommended that the purchaser make their own enquiries in relation to this product offering and review their tender documentation with due care. Changes can be accommodated to the package as requested by the purchaser subject to permissibility, however any changes as directed by the purchaser will be at their own cost.