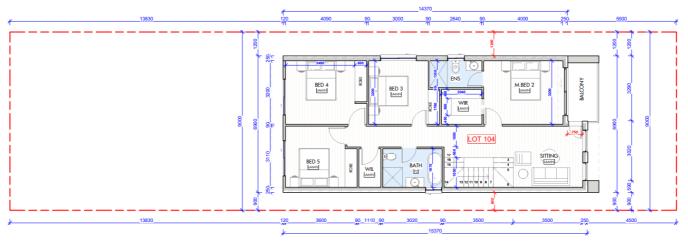

## Lot 103 | 22 Campbell Street, Grantham Farm

| ALFRESCO  | 16.56 m2  |
|-----------|-----------|
| BALCONY   | 8.76 m2   |
| FF LIVING | 102.76 m2 |
| GARAGE    | 27.16 m2  |
| GF LIVING | 100.55 m2 |
| PORCH     | 2.18 m2   |
|           |           |

TOTAL AREA 257.97 m2

5

2

1

**GROUND FLOOR** 

**FIRST FLOOR** 

© \*All drawings and photography are for illustrative purposes and should be used as a guide only. Paramount Construction reserve the right to withdraw packages, revise plans, specifications and pricing without notice or obligation. Copyright of plans and documentation used by Paramount Construction shall remain the exclusive property of the producing or authorised entity unless a license is issued otherwise. This house and land package is inclusive of GST. Paramount Construction have made all reasonable efforts to ensure the accuracy of this package flyer. It is recommended that the purchaser make their own enquiries in relation to this product offering and review their tender documentation with due care. Changes can be accommodated to the package as requested by the purchaser subject to permissibility, however any changes as directed by the purchaser will be at their own cost.