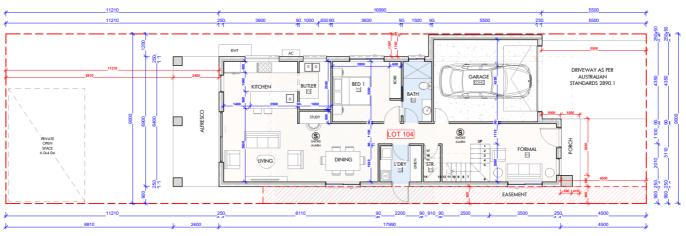

## Lot 103 | 22 Campbell Street, Grantham Farm

| ALFRESCO  | 16.56 m2  |
|-----------|-----------|
| BALCONY   | 8.76 m2   |
| FF LIVING | 102.76 m2 |
| GARAGE    | 27.16 m2  |
| GF LIVING | 100.55 m2 |
| PORCH     | 2.18 m2   |
|           |           |

TOTAL AREA 257.97 m2

5

2

1

**GROUND FLOOR** 

**FIRST FLOOR** 

© \*All drawings and photography are for illustrative purposes and should be used as a guide only. Paramount Construction reserve the right to withdraw packages, revise plans, specifications and pricing without notice or obligation. Copyright of plans and documentation used by Paramount Construction shall remain the exclusive property of the producing or authorised entity unless a license is issued otherwise. This house and land package is inclusive of GST. Paramount Construction have made all reasonable efforts to ensure the accuracy of this package flyer. It is recommended that the purchaser make their own enquiries in relation to this product offering and review their tender documentation with due care. Changes can be accommodated to the package as requested by the purchaser subject to permissibility, however any changes as directed by the purchaser will be at their own cost.