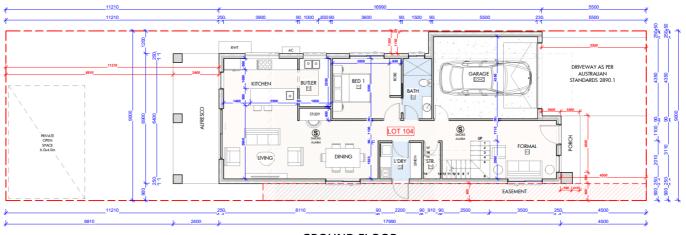

## Lot 105 | 22 Campbell Street , Grantham Farm

| ALFRESCO  | 16.56 m2  |
|-----------|-----------|
| BALCONY   | 8.76 m2   |
| FF LIVING | 102.76 m2 |
| GARAGE    | 27.16 m2  |
| GF LIVING | 100.55 m2 |
| PORCH     | 2.18 m2   |
|           |           |

TOTAL AREA 257.97 m2

5

2

1

**GROUND FLOOR** 

© \*All drawings and photography are for illustrative purposes and should be used as a guide only. Paramount Construction reserve the right to withdraw packages, revise plans, specifications and pricing without notice or obligation. Copyright of plans and documentation used by Paramount Construction shall remain the exclusive property of the producing or authorised entity unless a license is issued otherwise. This house and land package is inclusive of GST. Paramount Construction have made all reasonable efforts to ensure the accuracy of this package flyer. It is recommended that the purchaser make their own enquiries in relation to this product offering and review their tender documentation with due care. Changes can be accommodated to the package as requested by the purchaser subject to permissibility, however any changes as directed by the purchaser will be at their own cost.