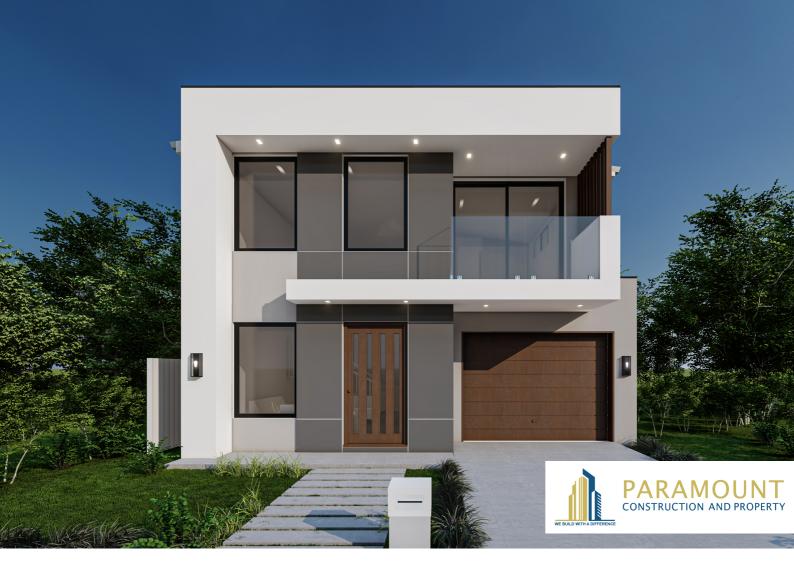

## Lot 105 | 22 Campbell Street, Grantham Farm

\$1,250,000

Land Size: 303 sqm

House Size: 257.97 sqm / 27.80 sq

## Lifestyle Inclusions

- → Fixed site costs & BASIX requirements.
- → Cladding free full brick house.
- → 2700mm ceiling height to ground floor.
- → 2700mm ceiling height to first floor.
- $\rightarrow$  Tiles on the ground floor.
- → Hybrid floor first floor with high thick flooring with sound resistance underlay.
- → Custom Designed staircase with timber steps.
- → Glass Balustrade to stairs, void and balcony.
- → 40mm stone benchtops featuring waterfall ends.
- $\rightarrow$  Soft close kitchen drawers.
- → Unlimited downlights throughout.
- → Video Intercom.
- → Full tile bathroom.
- → Full turnkey including landscaping, fencing and driveway and many more.