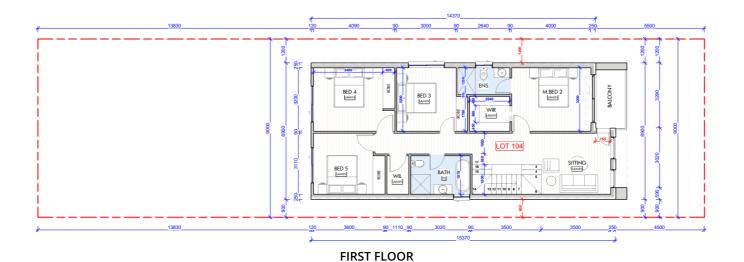

## Lot 105 | 22 Campbell Street , Grantham Farm

| ALFRESCO  | 16.56 m2  |
|-----------|-----------|
| BALCONY   | 8.76 m2   |
| FF LIVING | 102.76 m2 |
| GARAGE    | 27.16 m2  |
| GF LIVING | 100.55 m2 |
| PORCH     | 2.18 m2   |
|           |           |

TOTAL AREA 257.97 m2

5

2

1

**GROUND FLOOR** 

© \*All drawings and photography are for illustrative purposes and should be used as a guide only. Paramount Construction reserve the right to withdraw packages, revise plans, specifications and pricing without notice or obligation. Copyright of plans and documentation used by Paramount Construction shall remain the exclusive property of the producing or authorised entity unless a license is issued otherwise. This house and land package is inclusive of GST. Paramount Construction have made all reasonable efforts to ensure the accuracy of this package flyer. It is recommended that the purchaser make their own enquiries in relation to this product offering and review their tender documentation with due care. Changes can be accommodated to the package as requested by the purchaser subject to permissibility, however any changes as directed by the purchaser will be at their own cost.