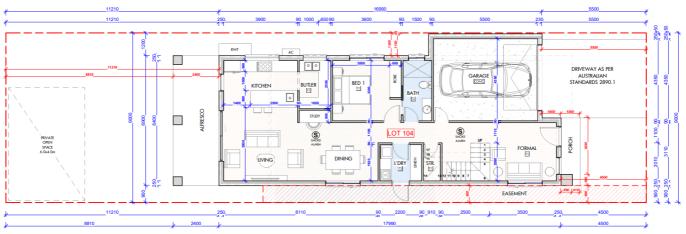

## Lot 106 | 22 Campbell Street , Grantham Farm

| ALFRESCO  | 16.56 m2  |
|-----------|-----------|
| BALCONY   | 8.76 m2   |
| FF LIVING | 102.76 m2 |
| GARAGE    | 27.16 m2  |
| GF LIVING | 100.55 m2 |
| PORCH     | 2.18 m2   |
|           |           |

TOTAL AREA 257.97 m2

5

2

1

**GROUND FLOOR** 

© \*All drawings and photography are for illustrative purposes and should be used as a guide only. Paramount Construction reserve the right to withdraw packages, revise plans, specifications and pricing without notice or obligation. Copyright of plans and documentation used by Paramount Construction shall remain the exclusive property of the producing or authorised entity unless a license is issued otherwise. This house and land package is inclusive of GST. Paramount Construction have made all reasonable efforts to ensure the accuracy of this package flyer. It is recommended that the purchaser make their own enquiries in relation to this product offering and review their tender documentation with due care. Changes can be accommodated to the package as requested by the purchaser subject to permissibility, however any changes as directed by the purchaser will be at their own cost.