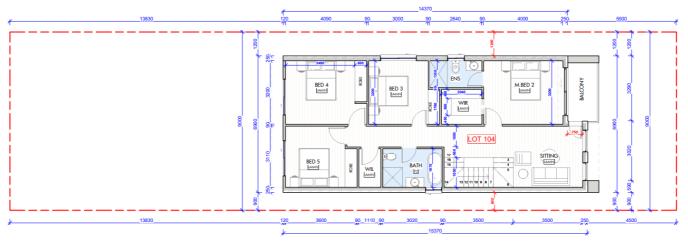

## Lot 106 | 22 Campbell Street , Grantham Farm

| ALFRESCO  | 16.56 m2  |
|-----------|-----------|
| BALCONY   | 8.76 m2   |
| FF LIVING | 102.76 m2 |
| GARAGE    | 27.16 m2  |
| GF LIVING | 100.55 m2 |
| PORCH     | 2.18 m2   |
|           |           |

TOTAL AREA 257.97 m2

5

2

1

**GROUND FLOOR** 

© \*All drawings and photography are for illustrative purposes and should be used as a guide only. Paramount Construction reserve the right to withdraw packages, revise plans, specifications and pricing without notice or obligation. Copyright of plans and documentation used by Paramount Construction shall remain the exclusive property of the producing or authorised entity unless a license is issued otherwise. This house and land package is inclusive of GST. Paramount Construction have made all reasonable efforts to ensure the accuracy of this package flyer. It is recommended that the purchaser make their own enquiries in relation to this product offering and review their tender documentation with due care. Changes can be accommodated to the package as requested by the purchaser subject to permissibility, however any changes as directed by the purchaser will be at their own cost.