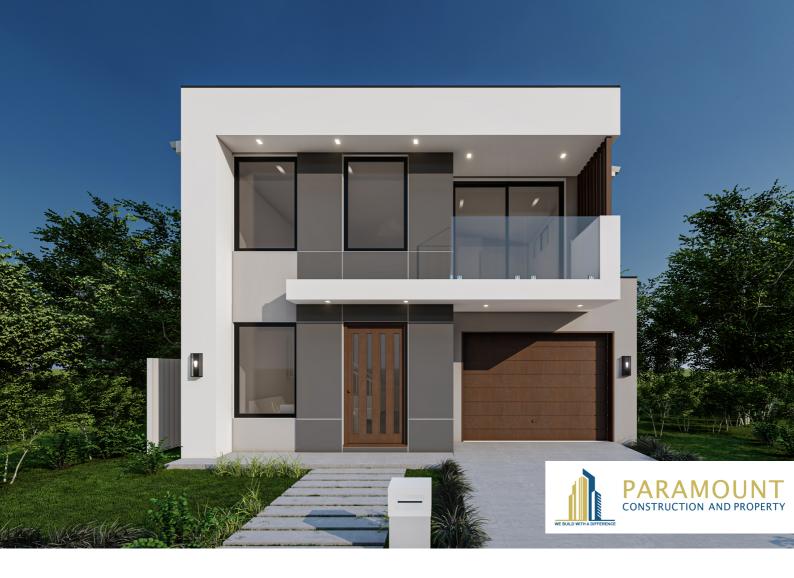

## Lot 106 | 22 Campbell Street, Grantham Farm

\$1,250,000

Land Size: 304 sqm

House Size: 257.97 sqm / 27.80 sq

## Lot 106 | 22 Campbell Street , Grantham Farm

| ALFRESCO  | 16.56 m2  |
|-----------|-----------|
| BALCONY   | 8.76 m2   |
| FF LIVING | 102.76 m2 |
| GARAGE    | 27.16 m2  |
| GF LIVING | 100.55 m2 |
| PORCH     | 2.18 m2   |
|           |           |

TOTAL AREA 257.97 m2

5

2

1

**GROUND FLOOR** 

© \*All drawings and photography are for illustrative purposes and should be used as a guide only. Paramount Construction reserve the right to withdraw packages, revise plans, specifications and pricing without notice or obligation. Copyright of plans and documentation used by Paramount Construction shall remain the exclusive property of the producing or authorised entity unless a license is issued otherwise. This house and land package is inclusive of GST. Paramount Construction have made all reasonable efforts to ensure the accuracy of this package flyer. It is recommended that the purchaser make their own enquiries in relation to this product offering and review their tender documentation with due care. Changes can be accommodated to the package as requested by the purchaser subject to permissibility, however any changes as directed by the purchaser will be at their own cost.