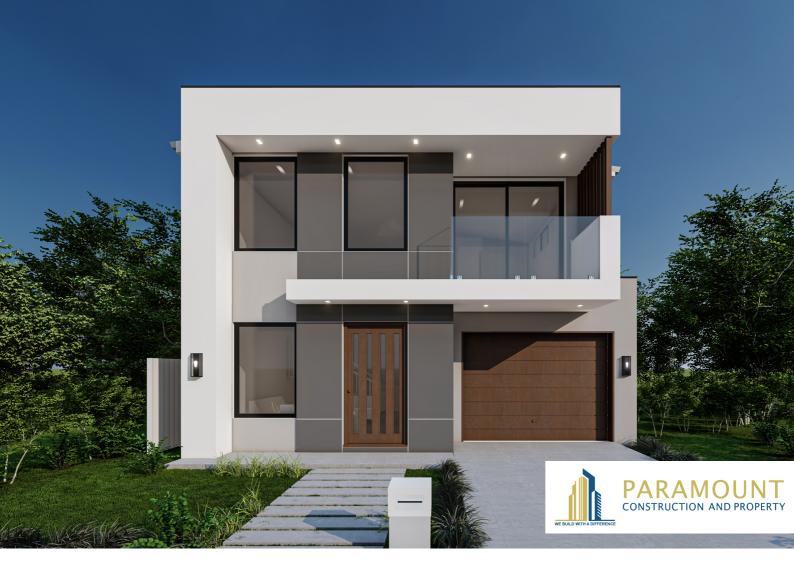

## Lot 108 | 22 Campbell Street, Grantham Farm

\$1,250,000

Land Size: 304 sqm

House Size: 257.97 sqm / 27.80 sq

## Lot 108 | 22 Campbell Street, Grantham Farm

| ALFRESCO  | 16.56 m2  |
|-----------|-----------|
| BALCONY   | 8.76 m2   |
| FF LIVING | 102.76 m2 |
| GARAGE    | 27.16 m2  |
| GF LIVING | 100.55 m2 |
| PORCH     | 2.18 m2   |
|           |           |

TOTAL AREA 257.97 m2

5

2

1

**FIRST FLOOR** 

© \*All drawings and photography are for illustrative purposes and should be used as a guide only. Paramount Construction reserve the right to withdraw packages, revise plans, specifications and pricing without notice or obligation. Copyright of plans and documentation used by Paramount Construction shall remain the exclusive property of the producing or authorised entity unless a license is issued otherwise. This house and land package is inclusive of GST. Paramount Construction have made all reasonable efforts to ensure the accuracy of this package flyer. It is recommended that the purchaser make their own enquiries in relation to this product offering and review their tender documentation with due care. Changes can be accommodated to the package as requested by the purchaser subject to permissibility, however any changes as directed by the purchaser will be at their own cost.