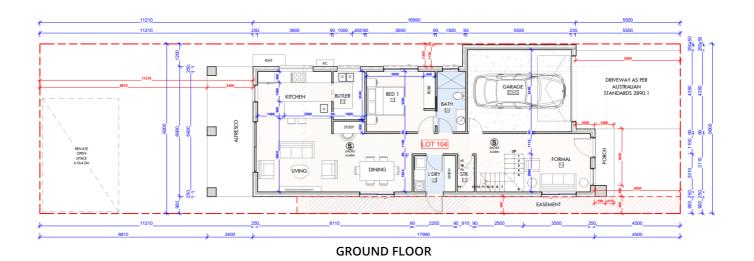

## Lot 108 | 22 Campbell Street, Grantham Farm

| ALFRESCO  | 16.56 m2  |
|-----------|-----------|
| BALCONY   | 8.76 m2   |
| FF LIVING | 102.76 m2 |
| GARAGE    | 27.16 m2  |
| GF LIVING | 100.55 m2 |
| PORCH     | 2.18 m2   |
|           |           |

TOTAL AREA 257.97 m2

5

2

1

**FIRST FLOOR** 

© \*All drawings and photography are for illustrative purposes and should be used as a guide only. Paramount Construction reserve the right to withdraw packages, revise plans, specifications and pricing without notice or obligation. Copyright of plans and documentation used by Paramount Construction shall remain the exclusive property of the producing or authorised entity unless a license is issued otherwise. This house and land package is inclusive of GST. Paramount Construction have made all reasonable efforts to ensure the accuracy of this package flyer. It is recommended that the purchaser make their own enquiries in relation to this product offering and review their tender documentation with due care. Changes can be accommodated to the package as requested by the purchaser subject to permissibility, however any changes as directed by the purchaser will be at their own cost.