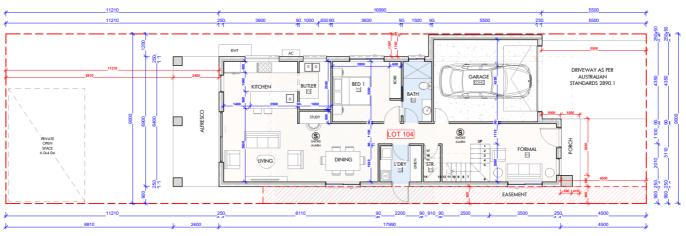

## Lot 109 | 22 Campbell Street , Grantham Farm

| ALFRESCO  | 16.56 m2  |
|-----------|-----------|
| BALCONY   | 8.76 m2   |
| FF LIVING | 102.76 m2 |
| GARAGE    | 27.16 m2  |
| GF LIVING | 100.55 m2 |
| PORCH     | 2.18 m2   |
|           |           |

TOTAL AREA 257.97 m2

5

2

1

**GROUND FLOOR** 

**FIRST FLOOR** 

© \*All drawings and photography are for illustrative purposes and should be used as a guide only. Paramount Construction reserve the right to withdraw packages, revise plans, specifications and pricing without notice or obligation. Copyright of plans and documentation used by Paramount Construction shall remain the exclusive property of the producing or authorised entity unless a license is issued otherwise. This house and land package is inclusive of GST. Paramount Construction have made all reasonable efforts to ensure the accuracy of this package flyer. It is recommended that the purchaser make their own enquiries in relation to this product offering and review their tender documentation with due care. Changes can be accommodated to the package as requested by the purchaser subject to permissibility, however any changes as directed by the purchaser will be at their own cost.