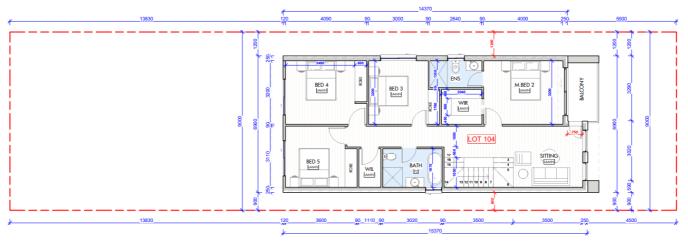

## Lot 109 | 22 Campbell Street , Grantham Farm

| ALFRESCO  | 16.56 m2  |
|-----------|-----------|
| BALCONY   | 8.76 m2   |
| FF LIVING | 102.76 m2 |
| GARAGE    | 27.16 m2  |
| GF LIVING | 100.55 m2 |
| PORCH     | 2.18 m2   |
|           |           |

TOTAL AREA 257.97 m2

5

2

1

**GROUND FLOOR** 

**FIRST FLOOR** 

© \*All drawings and photography are for illustrative purposes and should be used as a guide only. Paramount Construction reserve the right to withdraw packages, revise plans, specifications and pricing without notice or obligation. Copyright of plans and documentation used by Paramount Construction shall remain the exclusive property of the producing or authorised entity unless a license is issued otherwise. This house and land package is inclusive of GST. Paramount Construction have made all reasonable efforts to ensure the accuracy of this package flyer. It is recommended that the purchaser make their own enquiries in relation to this product offering and review their tender documentation with due care. Changes can be accommodated to the package as requested by the purchaser subject to permissibility, however any changes as directed by the purchaser will be at their own cost.