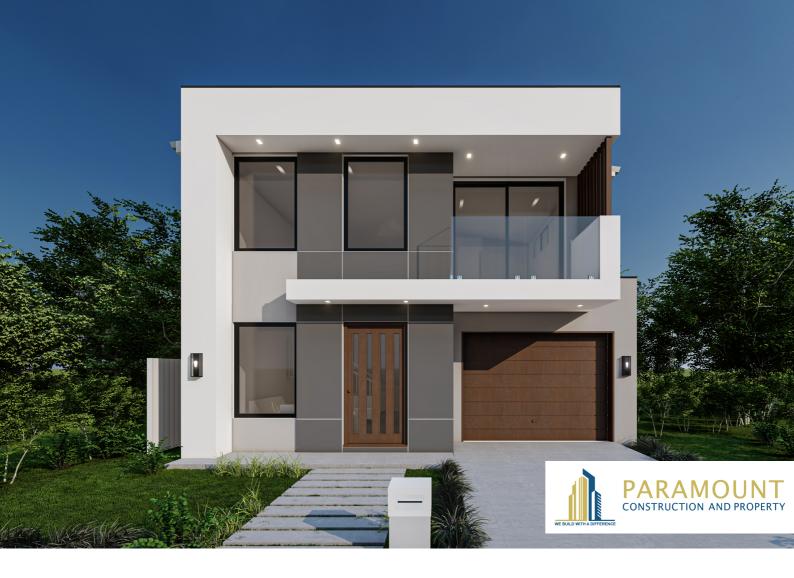

## Lot 109 | 22 Campbell Street, Grantham Farm

\$1,320,000

Land Size: 338 sqm

House Size: 257.97 sqm / 27.80 sq

## Lifestyle Inclusions

- → Fixed site costs & BASIX requirements.
- → Cladding free full brick house.
- → 2700mm ceiling height to ground floor.
- → 2700mm ceiling height to first floor.
- $\rightarrow$  Tiles on the ground floor.
- ightarrow Hybrid floor first floor with high thick flooring with sound resistance underlay.
- → Custom Designed staircase with timber steps.
- → Glass Balustrade to stairs, void and balcony.
- → 40mm stone benchtops featuring waterfall ends.
- $\rightarrow$  Soft close kitchen drawers.
- → Unlimited downlights throughout.
- → Video Intercom.
- → Full tile bathroom.
- → Full turnkey including landscaping, fencing and driveway and many more.