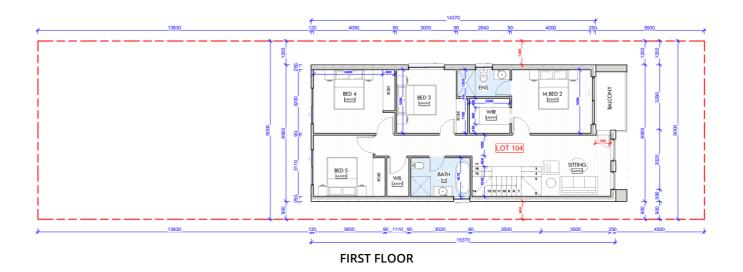

## Lot 113 | 22 Campbell Street , Grantham Farm

| TOTAL AREA | 257.97 m2 |
|------------|-----------|
| PORCH      | 2.18 m2   |
| GF LIVING  | 100.55 m2 |
| GARAGE     | 27.16 m2  |
| FF LIVING  | 102.76 m2 |
| BALCONY    | 8.76 m2   |
| ALFRESCO   | 16.56 m2  |
|            |           |