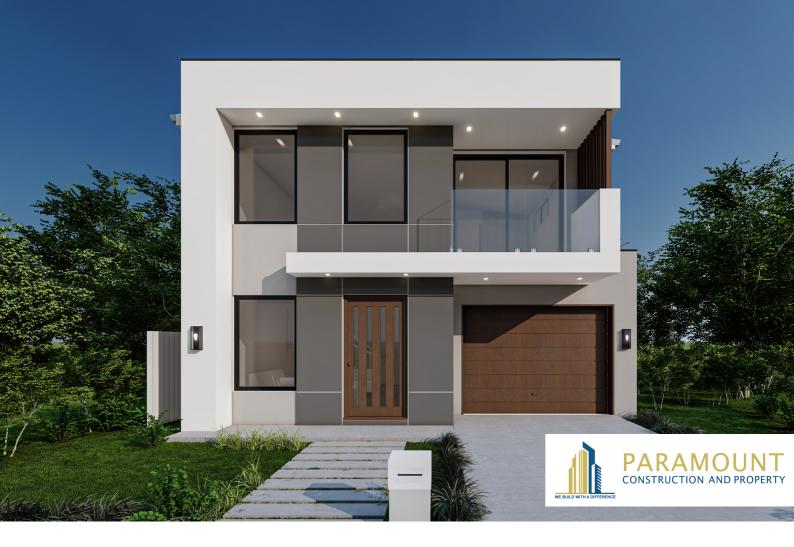

## Lot 113 | 22 Campbell Street , Grantham Farm

## \$1,250,000

Land Size: **305 sqm** House Size: **257.97 sqm / 27.80 sq** 

## Lifestyle Inclusions

- → Fixed site costs & BASIX requirements.
- $\rightarrow$  Cladding free full brick house.
- $\rightarrow$  2700mm ceiling height to ground floor.
- $\rightarrow$  2700mm ceiling height to first floor.
- $\rightarrow$  Tiles on the ground floor.
- ightarrow Hybrid floor first floor with high thick flooring with sound resistance underlay.
- $\rightarrow$  Custom Designed staircase with timber steps.
- $\rightarrow$  Glass Balustrade to stairs, void and balcony.
- $\rightarrow$  40mm stone benchtops featuring waterfall ends.
- $\rightarrow$  Soft close kitchen drawers.
- $\rightarrow$  Unlimited downlights throughout.
- $\rightarrow$  Video Intercom.
- $\rightarrow$  Full tile bathroom.
- $\rightarrow$  Full turnkey including landscaping, fencing and driveway and many more.