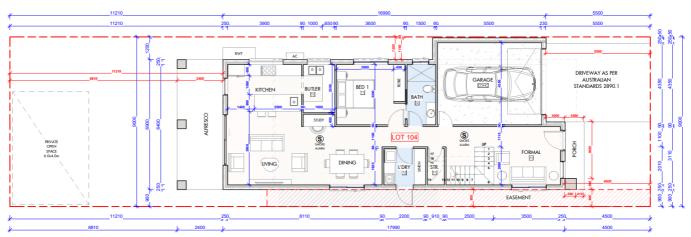

## Lot 113 | 22 Campbell Street , Grantham Farm

| TOTAL AREA | 257.97 m2 |
|------------|-----------|
| PORCH      | 2.18 m2   |
| GF LIVING  | 100.55 m2 |
| GARAGE     | 27.16 m2  |
| FF LIVING  | 102.76 m2 |
| BALCONY    | 8.76 m2   |
| ALFRESCO   | 16.56 m2  |
|            |           |

**GROUND FLOOR** 

PARAMOUNT CONSTRUCTION AND PROPERTY

© \*All drawings and photography are for illustrative purposes and should be used as a guide only. Paramount Construction reserve the right to withdraw packages, revise plans, specifications and pricing without notice or obligation. Copyright of plans and documentation used by Paramount Construction shall remain the exclusive property of the producing or authorised entity unless a license is issued otherwise. This house and land package is inclusive of GST. Paramount Construction have made all reasonable efforts to ensure the accuracy of this package flyer. It is recommended that the purchaser make their own enquiries in relation to this product offering and review their tender documentation with due care. Changes can be accommodated to the package as requested by the purchaser subject to permissibility, however any changes as directed by the purchaser will be at their own cost.